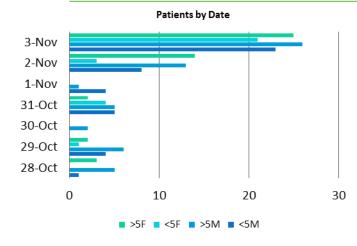

| Patients by I      | Oate and | Age |     |     |       | Patients by        | Disease a | and Age |     |     |       |
|--------------------|----------|-----|-----|-----|-------|--------------------|-----------|---------|-----|-----|-------|
| Date               | <5M      | >5M | <5F | >5F | Total | Disease            | <5M       | >5M     | <5F | >5F | Total |
| 28-Oct             | 1        | 5   | 0   | 3   | 9     | (AWD)              | 16        | 24      | 9   | 17  | 66    |
| 29-Oct             | 4        | 6   | 1   | 2   | 13    | (BD)               | 3         | 7       | 1   | 6   | 17    |
| 30-Oct             | 0        | 2   | 0   | 0   | 2     | Dengue             | 0         | 2       | 0   | 0   | 2     |
| 31-Oct             | 5        | 5   | 4   | 2   | 16    | Malaria            | 4         | 11      | 5   | 6   | 26    |
| 1-Nov              | 4        | 1   | 0   | 0   | 5     | Measles            | 3         | 0       | 0   | 0   | 3     |
| 2-Nov              | 8        | 13  | 3   | 14  | 38    | (NNT)              | 3         | 0       | 1   | 0   | 4     |
| 3-Nov              | 23       | 26  | 21  | 25  | 95    | Pertussis          | 16        | 14      | 13  | 17  | 60    |
| <b>Grand Total</b> | 45       | 58  | 29  | 46  | 178   | <b>Grand Total</b> | 45        | 58      | 29  | 46  | 178   |