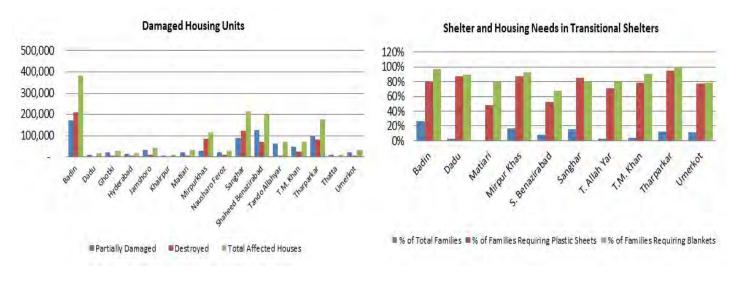

#### 3.4: Shelter

- According to NDMA reports, 1,468,928 houses have been damaged
- Among these, 46 % are partially damaged and can be used as a living space to some extent
- Destroyed houses percentage goes upto 54, whithin this Mirpurkhas and Badin being most affected with 74% and 55%, respectively, of the destroyed houses
- According to multi-cluster assessments, 80% of the population requires plastic sheets and 89% requires blankets for the upcoming winter season

Source: NDMA Losses and damages Data and Multi-Sector Needs Assessment

According to the multi-sector needs assessment of November 2011, an estimated 5,000 temporary settlements shelter around 144,000 families. Among these settlements 59% are spontaneous, 74% of these transitional shelter sites have an official camp management structure. A total of 72% of site residents reported to remain in settlements for one months and rest of 28% more than one month. In multi-sector assessment people identified: