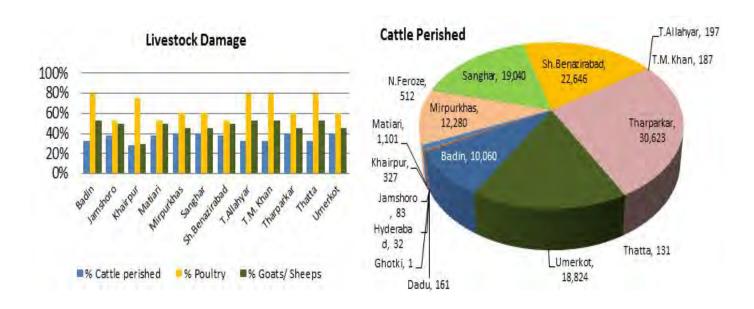

#### 3.2: Livestock Summary

|                | NDMA Reported           | Multi-Se             | ctor Needs Ass | sessment          |
|----------------|-------------------------|----------------------|----------------|-------------------|
| District       | Cattle Head<br>Perished | % Cattle<br>perished | % Poultry      | % Goats/<br>Sheep |
| Badin          | 10,060                  | 33%                  | 80%            | 53%               |
| Dadu           | 161                     |                      |                |                   |
| Ghotki         | 1                       |                      |                |                   |
| Hyderabad      | 32                      |                      |                |                   |
| Jamshoro       | 83                      | 38%                  | 53%            | 50%               |
| Khairpur       | 327                     | 29%                  | 75%            | 30%               |
| Matiari        | 1,101                   | 38%                  | 53%            | 50%               |
| Mirpurkhas     | 12,280                  | 40%                  | 60%            | 45%               |
| N.Feroze       | 512                     |                      |                |                   |
| Sanghar        | 19,040                  | 40%                  | 60%            | 45%               |
| Sh.Benazirabad | 22,646                  | 38%                  | 53%            | 50%               |
| T.Allahyar     | 197                     | 33%                  | 80%            | 53%               |
| T.M. Khan      | 187                     | 33%                  | 80%            | 53%               |
| Tharparkar     | 30,623                  | 40%                  | 60%            | 45%               |
| Thatta         | 131                     | 33%                  | 80%            | 53%               |
| Umerkot        | 18,824                  | 40%                  | 60%            | 45%               |
| Total          | 116.205                 | 36%                  | 65%            | 47%               |

Source: NDMA Losses and damages Data and Multi-Sector Needs Assessment