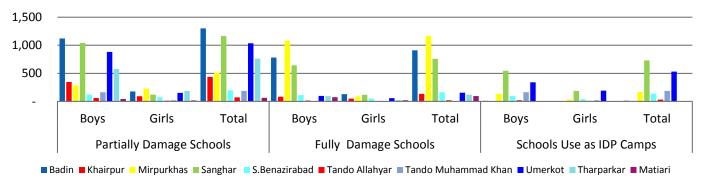

| Table 5: Districts v | wise Scho | ol damage | ed in Sindl | due to 20 | 011 Mons | oon   |       |           |        |       |       |        |         |          |         |        |          |        |
|----------------------|-----------|-----------|-------------|-----------|----------|-------|-------|-----------|--------|-------|-------|--------|---------|----------|---------|--------|----------|--------|
| Districts            | Partially | Damage 9  | Schools     | Destr     | oyed Sch | ools  | Schoo | ls Usedfo | r IDPs |       | Total |        |         | Students |         |        | Teachers |        |
|                      | Boys      | Girls     | Total       | Boys      | Girls    | Total | Boys  | Girls     | Total  | Boys  | Girls | Total  | Boys    | Girls    | Total   | Boys   | Girls    | Total  |
| Badin                | 1,121     | 179       | 1,300       | 780       | 129      | 909   | 9     | 3         | 12     | 1,910 | 311   | 2,221  | 171,900 | 27,990   | 199,890 | 5,730  | 933      | 6,663  |
| Khairpur             | 345       | 91        | 436         | 85        | 49       | 134   | 2     | -         | 2      | 432   | 140   | 572    | 38,880  | 12,600   | 51,480  | 1,296  | 420      | 1,716  |
| Mirpurkhas           | 287       | 228       | 515         | 1,080     | 86       | 1,166 | 134   | 35        | 169    | 1,501 | 349   | 1,850  | 135,090 | 31,410   | 166,500 | 4,503  | 1,047    | 5,550  |
| Sanghar              | 1,041     | 122       | 1,163       | 642       | 117      | 759   | 545   | 185       | 730    | 2,228 | 424   | 2,652  | 200,520 | 38,160   | 238,680 | 6,684  | 1,272    | 7,956  |
| S.Benazirabad        | 123       | 76        | 199         | 112       | 51       | 163   | 96    | 41        | 137    | 331   | 168   | 499    | 29,790  | 15,120   | 44,910  | 993    | 504      | 1,497  |
| Tando Allahyar       | 60        | 12        | 72          | 16        | 4        | 20    | 21    | 11        | 32     | 97    | 27    | 124    | 8,730   | 2,430    | 11,160  | 291    | 81       | 372    |
| TM Khan              | 164       | 21        | 185         | -         | -        | -     | 164   | 21        | 185    | 328   | 42    | 370    | 29,520  | 3,780    | 33,300  | 984    | 126      | 1,110  |
| Umerkot              | 881       | 153       | 1,034       | 97        | 58       | 155   | 340   | 192       | 532    | 1,318 | 403   | 1,721  | 118,620 | 36,270   | 154,890 | 3,954  | 1,209    | 5,163  |
| Tharparkar           | 575       | 185       | 760         | 95        | 27       | 122   | -     | -         | -      | 670   | 212   | 882    | 60,300  | 19,080   | 79,380  | 2,010  | 636      | 2,646  |
| Matiari              | 45        | 19        | 64          | 74        | 20       | 94    | -     | -         |        | 119   | 39    | 158    | 10,710  | 3,510    | 14,220  | 357    | 117      | 474    |
| Total                | 4,642     | 1,086     | 5,728       | 2,981     | 541      | 3,522 | 1,311 | 488       | 1,799  | 8,934 | 2,115 | 11,049 | 804,060 | 190,350  | 994,410 | 26,802 | 6,345    | 33,147 |
| Percent              | 81%       | 19%       | 52%         | 85%       | 15%      | 32%   | 73%   | 27%       | 16%    | 81%   | 19%   | 100%   | 81%     | 19%      | 100%    | 81%    | 19%      | 100%   |