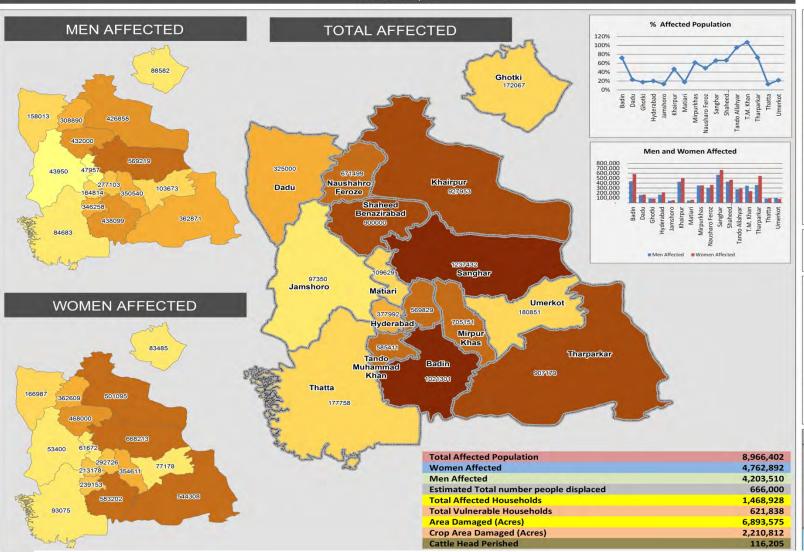

#### **Quick Summary**

The 2011 floods have affected around 9 million people, out of which 4.8 million were females and 4.2 million were male. The total number of affected households was 1,468,928 while the number of vulnerable households was 621, 838. An estimated 666,000 people have been displaced by floods. Flood engulfed 6.9 million acres of land damaging about 2.2 million acres of crop fields. An estimated, 1,116,205 cattle have perished.

#### 2.2.1: Population Highlights

- Average HH size is 5.74 for notified districts and average annual growth rate is 2.29%
- More than 84% of the UC affected
- More than 33,000Village/localities affected
- As of 30<sup>th</sup> November 2011, among them 46% still have standing water and 18% of them were flooded last year also.
- Population affected in notified districts is 42%Out of these 47% are men and 53% are women

#### 2.3: Damages Details for Notified Flood Affected Districts of Sindh

| District            | Population<br>(2010<br>estimated) | Affected<br>Population | % of<br>Population<br>affected | Men<br>Affected | Women<br>Affected | Total #<br>of R.<br>Villages | Villages/<br>Locality<br>Affected | % of Villages still flooded | % of villages<br>flooded last<br>year | Total<br>village still<br>flooded | Village<br>flooded last<br>year |
|---------------------|-----------------------------------|------------------------|--------------------------------|-----------------|-------------------|------------------------------|-----------------------------------|-----------------------------|---------------------------------------|-----------------------------------|---------------------------------|
| Badin               | 1,421,559                         | 1,021,301              | 72%                            | 438,099         | 583,202           | 510                          | 6,395                             | 58%                         | 9%                                    | 3,709                             | 576                             |
| Dadu                | 1,399,997                         | 325,000                | 23%                            | 158,013         | 166,987           | 390                          | 1,454                             | 42%                         | 22%                                   | 611                               | 320                             |
| Ghotki              | 997,724                           | 172,067                | 17%                            | 88,582          | 83,485            | 284                          | 1,361                             | 42%                         | 22%                                   | 572                               | 299                             |
| Hyderabad           | 1,888,570                         | 377,992                | 20%                            | 164,814         | 213,178           | 208                          | 681                               | 42%                         | 22%                                   | 286                               | 150                             |
| Jamshoro            | 745,082                           | 97,350                 | 13%                            | 43,950          | 53,400            | 193                          | 614                               | 34%                         | 42%                                   | 209                               | 258                             |
| Khairpur            | 1,979,631                         | 927,953                | 47%                            | 426,858         | 501,095           | 440                          | 2,640                             | 13%                         | 38%                                   | 343                               | 1,003                           |
| Matiari             | 625,161                           | 109,629                | 18%                            | 47,957          | 61,672            | 123                          | 415                               | 34%                         | 42%                                   | 141                               | 174                             |
| Mirpurkhas          | 1,149,348                         | 705,151                | 61%                            | 350,540         | 354,611           | 451                          | 3,178                             | 48%                         | 8%                                    | 1,525                             | 254                             |
| Nausharo Feroz      | 1,375,777                         | 671,499                | 49%                            | 308,890         | 362,609           | 231                          | 437                               | 42%                         | 22%                                   | 184                               | 96                              |
| Sanghar             | 1,876,959                         | 1,237,432              | 66%                            | 569,219         | 668,213           | 412                          | 5,182                             | 48%                         | 8%                                    | 2,487                             | 415                             |
| Shaheed Benazirabad | 1,355,489                         | 900,000                | 66%                            | 432,000         | 468,000           | 547                          | 4,104                             | 34%                         | 42%                                   | 1,395                             | 1,724                           |
| Tando Allahyar      | 598,650                           | 569,829                | 95%                            | 277,103         | 292,726           | 96                           | 1,609                             | 58%                         | 9%                                    | 933                               | 145                             |
| T.M. Khan*          | 545,647                           | 585,411                | 107%                           | 346,258         | 239,153           | 163                          | 2,835                             | 58%                         | 9%                                    | 1,644                             | 255                             |
| Tharparkar          | 1,250,478                         | 907,179                | 73%                            | 362,871         | 544,308           | 166                          | 2,284                             | 48%                         | 8%                                    | 1,096                             | 183                             |
| Thatta              | 1,397,058                         | 177,758                | 13%                            | 84,683          | 93,075            | 619                          | 629                               | 58%                         | 9%                                    | 365                               | 57                              |
| Umerkot             | 828,868                           | 180,851                | 22%                            | 103,673         | 77,178            | 238                          | 1,691                             | 48%                         | 8%                                    | 812                               | 135                             |
| Total               | 19,435,999                        | 8,966,402              | 46%                            | 4,203,510       | 4,762,892         | 5,071                        | 35,509                            | 46%                         | 17%                                   | 16,313                            | 6,043                           |