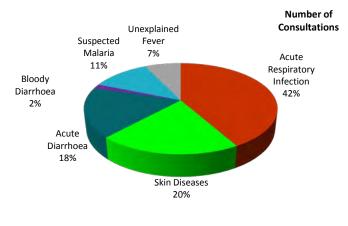

#### 3.5: Health

According to the  $64^{th}$  weekly Health and Epidemiological Bulletin by **DEWS** Pakistan Table 7: Leading Causes of Seeking Health Care

| Acute Respiratory Infection | 11,429,695 | 42%  |
|-----------------------------|------------|------|
| Skin Diseases               | 5,490,946  | 20%  |
| Acute Diarrhea              | 4,868,620  | 18%  |
| Bloody Diarrhea             | 431,245    | 2%   |
| Suspected Malaria           | 3,165,876  | 12%  |
| Unexplained Fever           | 1,965,702  | 7%   |
| Total Consultations         | 27,352,084 | 100% |