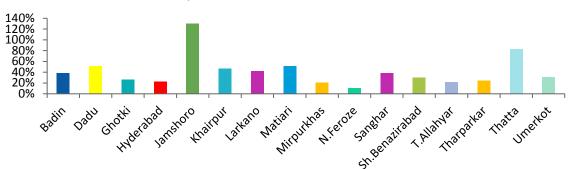

#### 3.3: Food and agriculture Summary

- According to Multi-Sector Need Assessment final assessment, 43 percent of the food assets of the people were completely lost; 46 percent were partially lost; and 11 percent were not affected
- Multi-Sector need assessment says that 2,138,170 acres of crop area affected which is 33 percent of the total affected land
- Severely food insecure affected population considered to be 43%, whether they are in temporary settlements or they have returned home, and require assistance
- Female headed HHs which are 59% tend to be more food insecure
- Most affected are in Mirpur Khas, Tharpakar, Umerkot, Sanghar, Badin, T.Allah Yar, Thatta and T.M. Khan
- The HHs with poor access to food have also poor food consumption
- The primary food source is from purchases i.e. 75%
- Population's food sources in Badin, T.Allah Yar, Thatta and T.M. Khan is 27% from emergency relief.
- Prices have increased by 25% for rice; wheat by 12%; potato by 44% and onion by 57% compared to July 2011 and will impact on food security of the vulnerable households.
- FBS reported a percentage change of 13.89 and 23.32 in CPI and WPI and this re-instate the above mentioned findings
- Daily wage labor increased by 11%, but the rate of increase in the daily wage is less than that of food prices.

Table 6: Agriculture damage

| District       | Area      | Crop Area | %    |
|----------------|-----------|-----------|------|
|                | Affected  | Damaged   |      |
|                | (Acres)   |           |      |
| Badin          | 984,805   | 375,718   | 38%  |
| Dadu           | 187,811   | 97,248    | 52%  |
| Ghotki         | 258,661   | 68,679    | 27%  |
| Hyderabad      | 113,333   | 26,227    | 23%  |
| Jamshoro*      | 30,086    | 39,133    | 130% |
| Khairpur       | 388,638   | 182,891   | 47%  |
| Larkano        | 12,793    | 5,396     | 42%  |
| Matiari        | 160,970   | 83,739    | 52%  |
| Mirpurkhas     | 819,833   | 171,522   | 21%  |
| N.Feroze       | 698,434   | 73,660    | 11%  |
| Sanghar        | 927,201   | 356,473   | 38%  |
| Sh.Benazirabad | 962,800   | 290,000   | 30%  |
| T.Allahyar     | 369,685   | 81,645    | 22%  |
| Tharparkar     | 51,782    | 12,647    | 24%  |
| Thatta         | 198,111   | 164,889   | 83%  |
| Umerkot        | 350,428   | 108,303   | 31%  |
| Total          | 6,515,371 | 2,138,170 | 33%  |