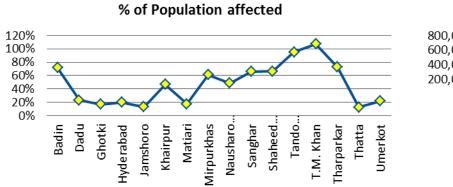

#### 2.2.1: Population Highlights

- Average HH size is 5.74 for notified districts and average annual growth rate is 2.29%
- More than 84% of the UC affected
- More than 33,000Village/localities affected
- As of 30<sup>th</sup> November 2011, among them 46% still have standing water and 18% of them were flooded last year also.
- Population affected in notified districts is 42%Out of these 47% are men and 53% are women

#### 2.3: Damages Details for Notified Flood Affected Districts of Sindh

| District            | Population<br>(2010<br>estimated) | Affected<br>Population | % of<br>Population<br>affected | Men<br>Affected | Women<br>Affected | Total #<br>of R.<br>Villages | Villages/<br>Locality<br>Affected | % of Villages still flooded | % of villages<br>flooded last<br>year | Total<br>village still<br>flooded | Village<br>flooded last<br>year |
|---------------------|-----------------------------------|------------------------|--------------------------------|-----------------|-------------------|------------------------------|-----------------------------------|-----------------------------|---------------------------------------|-----------------------------------|---------------------------------|
| Badin               | 1,421,559                         | 1,021,301              | 72%                            | 438,099         | 583,202           | 510                          | 6,395                             | 58%                         | 9%                                    | 3,709                             | 576                             |
| Dadu                | 1,399,997                         | 325,000                | 23%                            | 158,013         | 166,987           | 390                          | 1,454                             | 42%                         | 22%                                   | 611                               | 320                             |
| Ghotki              | 997,724                           | 172,067                | 17%                            | 88,582          | 83,485            | 284                          | 1,361                             | 42%                         | 22%                                   | 572                               | 299                             |
| Hyderabad           | 1,888,570                         | 377,992                | 20%                            | 164,814         | 213,178           | 208                          | 681                               | 42%                         | 22%                                   | 286                               | 150                             |
| Jamshoro            | 745,082                           | 97,350                 | 13%                            | 43,950          | 53,400            | 193                          | 614                               | 34%                         | 42%                                   | 209                               | 258                             |
| Khairpur            | 1,979,631                         | 927,953                | 47%                            | 426,858         | 501,095           | 440                          | 2,640                             | 13%                         | 38%                                   | 343                               | 1,003                           |
| Matiari             | 625,161                           | 109,629                | 18%                            | 47,957          | 61,672            | 123                          | 415                               | 34%                         | 42%                                   | 141                               | 174                             |
| Mirpurkhas          | 1,149,348                         | 705,151                | 61%                            | 350,540         | 354,611           | 451                          | 3,178                             | 48%                         | 8%                                    | 1,525                             | 254                             |
| Nausharo Feroz      | 1,375,777                         | 671,499                | 49%                            | 308,890         | 362,609           | 231                          | 437                               | 42%                         | 22%                                   | 184                               | 96                              |
| Sanghar             | 1,876,959                         | 1,237,432              | 66%                            | 569,219         | 668,213           | 412                          | 5,182                             | 48%                         | 8%                                    | 2,487                             | 415                             |
| Shaheed Benazirabad | 1,355,489                         | 900,000                | 66%                            | 432,000         | 468,000           | 547                          | 4,104                             | 34%                         | 42%                                   | 1,395                             | 1,724                           |
| Tando Allahyar      | 598,650                           | 569,829                | 95%                            | 277,103         | 292,726           | 96                           | 1,609                             | 58%                         | 9%                                    | 933                               | 145                             |
| T.M. Khan*          | 545,647                           | 585,411                | 107%                           | 346,258         | 239,153           | 163                          | 2,835                             | 58%                         | 9%                                    | 1,644                             | 255                             |
| Tharparkar          | 1,250,478                         | 907,179                | 73%                            | 362,871         | 544,308           | 166                          | 2,284                             | 48%                         | 8%                                    | 1,096                             | 183                             |
| Thatta              | 1,397,058                         | 177,758                | 13%                            | 84,683          | 93,075            | 619                          | 629                               | 58%                         | 9%                                    | 365                               | 57                              |
| Umerkot             | 828,868                           | 180,851                | 22%                            | 103,673         | 77,178            | 238                          | 1,691                             | 48%                         | 8%                                    | 812                               | 135                             |
| Total               | 19,435,999                        | 8,966,402              | 46%                            | 4,203,510       | 4,762,892         | 5,071                        | 35,509                            | 46%                         | 17%                                   | 16,313                            | 6,043                           |