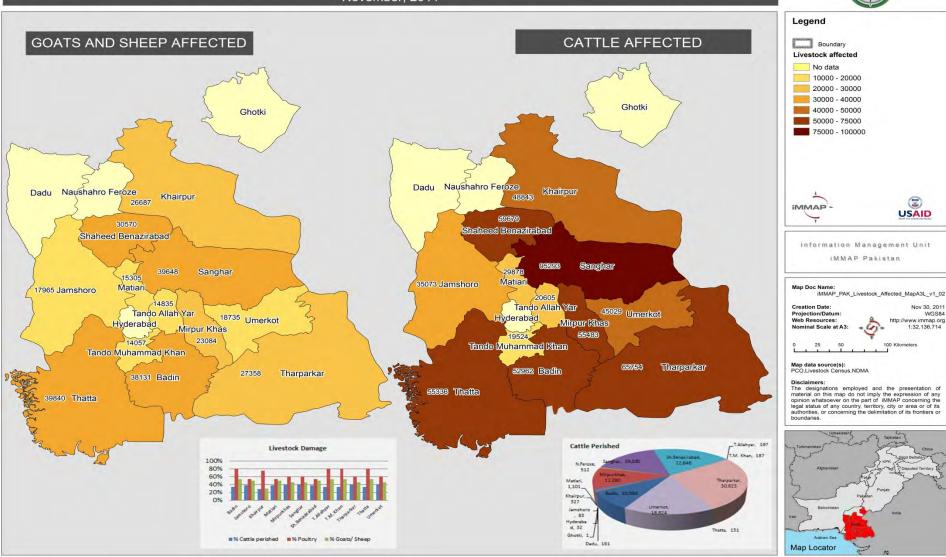

#### 3.2: Livestock Summary

|                | NDMA Reported           | Multi-Se             | ctor Needs Ass | sessment          |
|----------------|-------------------------|----------------------|----------------|-------------------|
| District       | Cattle Head<br>Perished | % Cattle<br>perished | % Poultry      | % Goats/<br>Sheep |
| Badin          | 10,060                  | 33%                  | 80%            | 53%               |
| Dadu           | 161                     |                      |                |                   |
| Ghotki         | 1                       |                      |                |                   |
| Hyderabad      | 32                      |                      |                |                   |
| Jamshoro       | 83                      | 38%                  | 53%            | 50%               |
| Khairpur       | 327                     | 29%                  | 75%            | 30%               |
| Matiari        | 1,101                   | 38%                  | 53%            | 50%               |
| Mirpurkhas     | 12,280                  | 40%                  | 60%            | 45%               |
| N.Feroze       | 512                     |                      |                |                   |
| Sanghar        | 19,040                  | 40%                  | 60%            | 45%               |
| Sh.Benazirabad | 22,646                  | 38%                  | 53%            | 50%               |
| T.Allahyar     | 197                     | 33%                  | 80%            | 53%               |
| T.M. Khan      | 187                     | 33%                  | 80%            | 53%               |
| Tharparkar     | 30,623                  | 40%                  | 60%            | 45%               |
| Thatta         | 131                     | 33%                  | 80%            | 53%               |
| Umerkot        | 18,824                  | 40%                  | 60%            | 45%               |
| Total          | 116.205                 | 36%                  | 65%            | 47%               |

Source: NDMA Losses and damages Data and Multi-Sector Needs Assessment

#### **Livestock Losses Map**

### FLOOD 2011 LIVESTOCK AFFECTED - SINDH NOTIFIED DISTRICTS