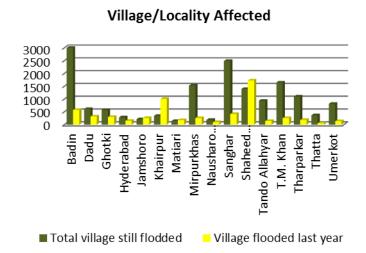

#### 2.2.1: Population Highlights

- Average HH size is 5.74 for notified districts and average annual growth rate is 2.29%
- More than 84% of the UC affected
- More than 33,000Village/localities affected
- As of 30<sup>th</sup> November 2011, among them 46% still have standing water and 18% of them were flooded last year also.
- Population affected in notified districts is 42%Out of these 47% are men and 53% are women

#### 2.3: Damages Details for Notified Flood Affected Districts of Sindh

| District            | Population<br>(2010<br>estimated) | Affected<br>Population | % of<br>Population<br>affected | Men<br>Affected | Women<br>Affected | Total #<br>of R.<br>Villages | Villages/<br>Locality<br>Affected | % of Villages still flooded | % of villages<br>flooded last<br>year | Total<br>village still<br>flooded | Village<br>flooded last<br>year |
|---------------------|-----------------------------------|------------------------|--------------------------------|-----------------|-------------------|------------------------------|-----------------------------------|-----------------------------|---------------------------------------|-----------------------------------|---------------------------------|
| Badin               | 1,421,559                         | 1,021,301              | 72%                            | 438,099         | 583,202           | 510                          | 6,395                             | 58%                         | 9%                                    | 3,709                             | 576                             |
| Dadu                | 1,399,997                         | 325,000                | 23%                            | 158,013         | 166,987           | 390                          | 1,454                             | 42%                         | 22%                                   | 611                               | 320                             |
| Ghotki              | 997,724                           | 172,067                | 17%                            | 88,582          | 83,485            | 284                          | 1,361                             | 42%                         | 22%                                   | 572                               | 299                             |
| Hyderabad           | 1,888,570                         | 377,992                | 20%                            | 164,814         | 213,178           | 208                          | 681                               | 42%                         | 22%                                   | 286                               | 150                             |
| Jamshoro            | 745,082                           | 97,350                 | 13%                            | 43,950          | 53,400            | 193                          | 614                               | 34%                         | 42%                                   | 209                               | 258                             |
| Khairpur            | 1,979,631                         | 927,953                | 47%                            | 426,858         | 501,095           | 440                          | 2,640                             | 13%                         | 38%                                   | 343                               | 1,003                           |
| Matiari             | 625,161                           | 109,629                | 18%                            | 47,957          | 61,672            | 123                          | 415                               | 34%                         | 42%                                   | 141                               | 174                             |
| Mirpurkhas          | 1,149,348                         | 705,151                | 61%                            | 350,540         | 354,611           | 451                          | 3,178                             | 48%                         | 8%                                    | 1,525                             | 254                             |
| Nausharo Feroz      | 1,375,777                         | 671,499                | 49%                            | 308,890         | 362,609           | 231                          | 437                               | 42%                         | 22%                                   | 184                               | 96                              |
| Sanghar             | 1,876,959                         | 1,237,432              | 66%                            | 569,219         | 668,213           | 412                          | 5,182                             | 48%                         | 8%                                    | 2,487                             | 415                             |
| Shaheed Benazirabad | 1,355,489                         | 900,000                | 66%                            | 432,000         | 468,000           | 547                          | 4,104                             | 34%                         | 42%                                   | 1,395                             | 1,724                           |
| Tando Allahyar      | 598,650                           | 569,829                | 95%                            | 277,103         | 292,726           | 96                           | 1,609                             | 58%                         | 9%                                    | 933                               | 145                             |
| T.M. Khan*          | 545,647                           | 585,411                | 107%                           | 346,258         | 239,153           | 163                          | 2,835                             | 58%                         | 9%                                    | 1,644                             | 255                             |
| Tharparkar          | 1,250,478                         | 907,179                | 73%                            | 362,871         | 544,308           | 166                          | 2,284                             | 48%                         | 8%                                    | 1,096                             | 183                             |
| Thatta              | 1,397,058                         | 177,758                | 13%                            | 84,683          | 93,075            | 619                          | 629                               | 58%                         | 9%                                    | 365                               | 57                              |
| Umerkot             | 828,868                           | 180,851                | 22%                            | 103,673         | 77,178            | 238                          | 1,691                             | 48%                         | 8%                                    | 812                               | 135                             |
| Total               | 19,435,999                        | 8,966,402              | 46%                            | 4,203,510       | 4,762,892         | 5,071                        | 35,509                            | 46%                         | 17%                                   | 16,313                            | 6,043                           |