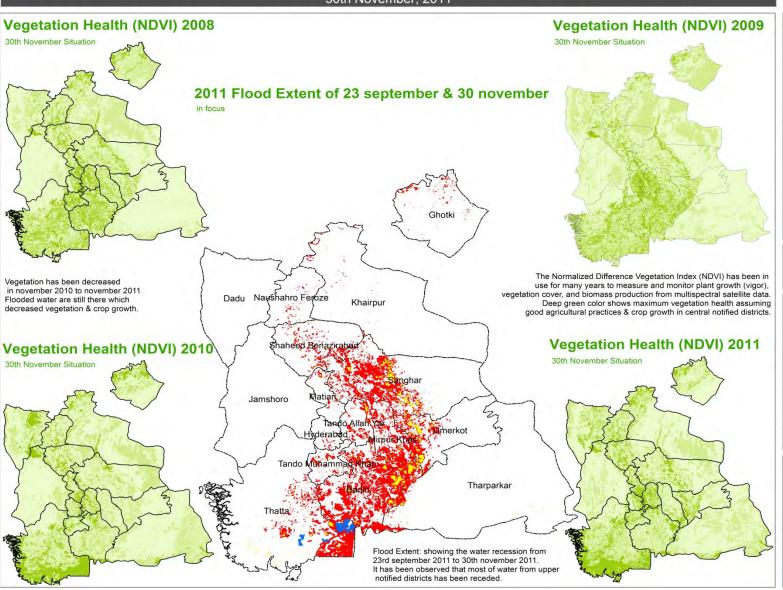

#### **Normalized Difference Vegetation Index**

#### FLOOD EXTENT AND VEGETATION HEALTH - SINDH NOTIFIED DISTRICTS

30th November, 2011

Information Management Unit iMMAP Pakistan