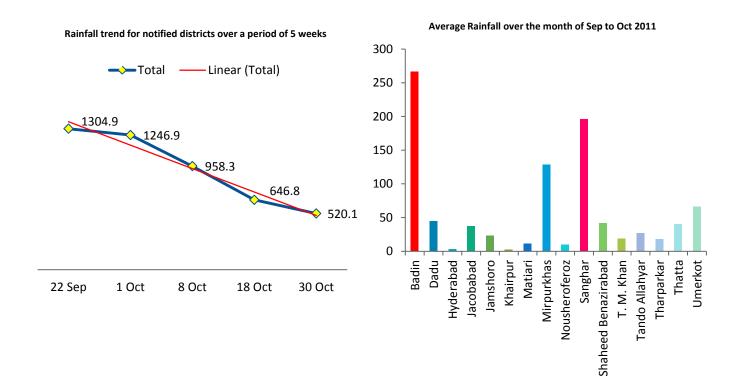

#### **Rainfall data**

| Table 4: Rainfall data |        |        |       |        |        |                  |
|------------------------|--------|--------|-------|--------|--------|------------------|
| Districts              | 22 Sep | 1 Oct  | 8 Oct | 18 Oct | 30 Oct | Average Rainfall |
| Badin                  | 358.1  | 347.8  | 276.6 | 193.1  | 159.2  | 266.96           |
| Dadu                   | 78.3   | 62.9   | 42.2  | 22.1   | 16.7   | 44.44            |
| Hyderabad              | 3.9    | 3.6    | 3.4   | 2.2    | 2.0    | 3.02             |
| Jacobabad              | 72.4   | 68.9   | 23.6  | 11.4   | 9.5    | 37.16            |
| Jamshoro               | 43.4   | 31.1   | 18.1  | 11.6   | 10.0   | 22.84            |
| Khairpur               | 3.2    | 3.1    | 2.9   | 1.7    | 1.4    | 2.46             |
| Matiari                | 17.5   | 17.0   | 11.6  | 7.5    | 5.7    | 11.86            |
| Mirpurkhas             | 179.6  | 177.5  | 131.4 | 86.7   | 67.0   | 128.44           |
| Nousheroferoz          | 15.1   | 14.7   | 11.3  | 5.0    | 3.7    | 9.96             |
| Sanghar                | 247.0  | 236.9  | 216.4 | 154.3  | 125.4  | 196              |
| Shaheed Benazirabad    | 63.6   | 60.3   | 42.7  | 25.6   | 16.3   | 41.7             |
| T. M. Khan             | 29.4   | 28.6   | 19.2  | 9.6    | 8.1    | 18.98            |
| Tando Allahyar         | 32.3   | 31.3   | 29.0  | 22.3   | 20.1   | 27               |
| Tharparkar             | 20.7   | 21.2   | 19.8  | 15.7   | 12.0   | 17.88            |
| Thatta                 | 64.5   | 63.0   | 39.3  | 21.4   | 13.6   | 40.36            |
| Umerkot                | 75.9   | 78.9   | 70.9  | 56.6   | 49.1   | 66.28            |
| Total                  | 1304.9 | 1246.9 | 958.3 | 646.8  | 520.1  | 935.4            |

Source: PAK-SCMS bulletin Vol. 11