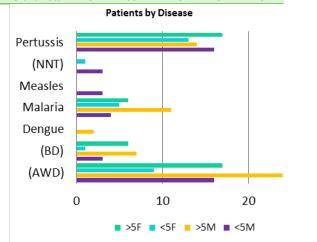

| No. of patients in | notified | districts | for r | eporte | d dise | ases |    |       |     |      |    |     |      |       |       |       |
|--------------------|----------|-----------|-------|--------|--------|------|----|-------|-----|------|----|-----|------|-------|-------|-------|
|                    | (,       | AWD)      |       | (BD)   | Der    | igue | Ma | laria | Mea | sles | (N | NT) | Pert | ussis | Total | Total |
| Districts          | F        | М         | F     | М      | F      | M    | F  | M     | F   | M    | F  | M   | F    | М     | F     | М     |
| Badin              | 4        | 11        |       |        |        |      |    |       |     |      |    |     |      |       | 4     | 11    |
| Benazirabad        |          |           | 4     | 1      |        |      |    |       |     |      |    |     |      |       | 4     | 1     |
| Dadu               | 0        | 2         |       |        |        |      | 11 | 15    |     |      | 0  | 1   |      |       | 11    | 18    |
| Ghotki             |          |           |       |        | 0      | 2    |    |       |     |      |    |     |      |       | 0     | 2     |
| Hyderabad          | 1        | 1         |       |        |        |      |    |       |     |      |    |     |      |       | 1     | 1     |
| Jamshoro           |          |           |       |        |        |      |    |       | 0   | 1    |    |     | 1    | 1     | 1     | 2     |
| Khairpur           |          |           |       |        |        |      |    |       |     |      | 1  | 1   |      |       | 1     | 1     |
| Matiari            | 1        | 1         |       |        |        |      |    |       |     |      |    |     | 29   | 29    | 30    | 30    |
| Mirpur khas        | 3        | 2         |       |        |        |      |    |       |     |      |    |     |      |       | 3     | 2     |
| N Feroze           |          |           |       |        |        |      |    |       | 0   | 1    |    |     |      |       | 0     | 1     |
| S. Benazirabad     |          |           |       |        |        |      |    |       | 0   | 1    |    |     |      |       | 0     | 1     |
| Sanghar            | 0        | 1         |       |        |        |      |    |       |     |      | 0  | 0   |      |       | 0     | 1     |
| T Allah Yar        | 0        | 1         | 2     | 4      |        |      |    |       |     |      |    |     |      |       | 2     | 5     |
| Tharparkar         | 7        | 1         |       |        |        |      |    |       |     |      |    |     |      |       | 7     | 1     |
| Thatta             | 6        | 14        |       |        |        |      |    |       |     |      | 0  | 1   |      |       | 6     | 15    |
| TM Khan            | 1        | 3         |       |        |        |      |    |       |     |      |    |     |      |       | 1     | 3     |
| Umer Kot           | 3        | 3         | 1     | 5      |        |      |    |       |     |      |    |     |      |       | 4     | 8     |
| <b>Grand Total</b> | 26       | 40        | 7     | 10     | 0      | 2    | 11 | 15    | 0   | 3    | 1  | 3   | 30   | 30    | 75    | 103   |

| Patients by I      | Oate and | Age |     |     |       | Patients by        | Disease a | and Age |     |     |       |
|--------------------|----------|-----|-----|-----|-------|--------------------|-----------|---------|-----|-----|-------|
| Date               | <5M      | >5M | <5F | >5F | Total | Disease            | <5M       | >5M     | <5F | >5F | Total |
| 28-Oct             | 1        | 5   | 0   | 3   | 9     | (AWD)              | 16        | 24      | 9   | 17  | 66    |
| 29-Oct             | 4        | 6   | 1   | 2   | 13    | (BD)               | 3         | 7       | 1   | 6   | 17    |
| 30-Oct             | 0        | 2   | 0   | 0   | 2     | Dengue             | 0         | 2       | 0   | 0   | 2     |
| 31-Oct             | 5        | 5   | 4   | 2   | 16    | Malaria            | 4         | 11      | 5   | 6   | 26    |
| 1-Nov              | 4        | 1   | 0   | 0   | 5     | Measles            | 3         | 0       | 0   | 0   | 3     |
| 2-Nov              | 8        | 13  | 3   | 14  | 38    | (NNT)              | 3         | 0       | 1   | 0   | 4     |
| 3-Nov              | 23       | 26  | 21  | 25  | 95    | Pertussis          | 16        | 14      | 13  | 17  | 60    |
| <b>Grand Total</b> | 45       | 58  | 29  | 46  | 178   | <b>Grand Total</b> | 45        | 58      | 29  | 46  | 178   |