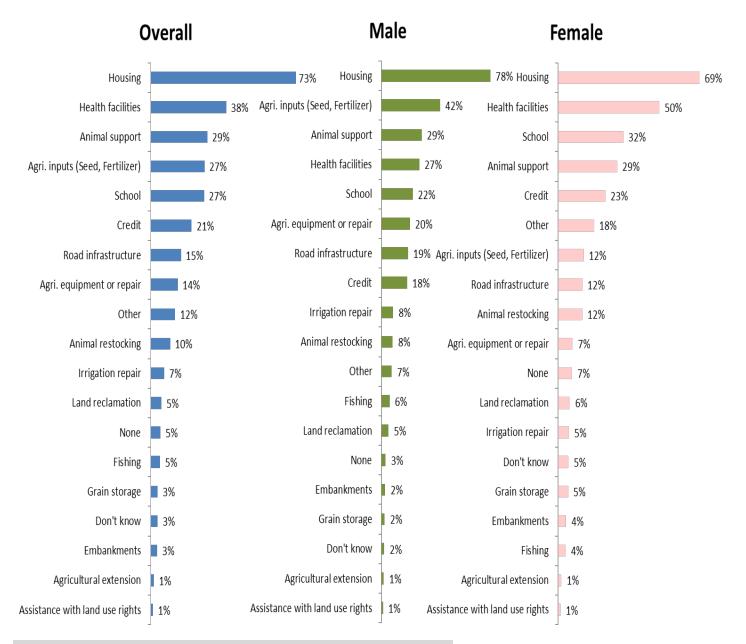

#### Most Immediate Early Recovery Needs; % of HHs

Source: Multi-Sector Needs Assessment Final