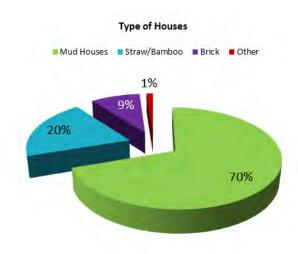

#### 3.4: Shelter

- According to NDMA reports, 1,468,928 houses have been damaged
- Among these, 46 % are partially damaged and can be used as a living space to some extent
- Destroyed houses percentage goes upto 54, whithin this Mirpurkhas and Badin being most affected with 74% and 55%, respectively, of the destroyed houses
- According to multi-cluster assessments, 80% of the population requires plastic sheets and 89% requires blankets for the upcoming winter season