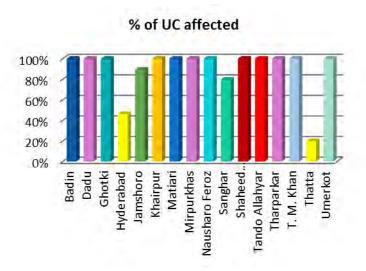

#### 2.2.1: Population Highlights

- Average HH size is 5.74 for notified districts and average annual growth rate is 2.29%
- More than 84% of the UC affected
- More than 33,000Village/localities affected
- As of 30<sup>th</sup> November 2011, among them 46% still have standing water and 18% of them were flooded last year also.
- Population affected in notified districts is 42%Out of these 47% are men and 53% are women

| Table 1: Demographics of | of Notified Flood  | d Affected Distri     | icts of Sind                 |                               |                                   |                              |             |                         |                  |
|--------------------------|--------------------|-----------------------|------------------------------|-------------------------------|-----------------------------------|------------------------------|-------------|-------------------------|------------------|
| District                 | 1998<br>Population | Estimated<br>HHs 1998 | Annual<br>Growth<br>Rate (%) | Average<br>Househol<br>d Size | Population<br>(2010<br>estimated) | # of HHs (2010<br>estimated) | # of<br>UCs | # of<br>Affected<br>Ucs | % of UC affected |
| Badin                    | 1,136,044          | 211,179               | 2.26%                        | 5.38                          | 1,421,559                         | 264,253                      | 46          | 46                      | 100%             |
| Dadu*                    | 1,018,651          | 187,544               | 2.65%                        | 5.43                          | 1,399,997                         | 257,754                      | 52          | 52                      | 100%             |
| Ghotki                   | 970,549            | 161,758               | 2.80%                        | 6.00                          | 997,724                           | 166,287                      | 40          | 40                      | 100%             |
| Hyderabad*               | 1,482,051          | 227,476               | 2.02%                        | 6.52                          | 1,888,570                         | 289,872                      | 52          | 24                      | 46%              |
| Jamshoro                 | 582,094            | 103,104               | 2.06%                        | 5.65                          | 745,082                           | 131,973                      | 28          | 25                      | 89%              |
| Khairpur                 | 1,546,587          | 255,261               | 2.71%                        | 6.06                          | 1,979,631                         | 326,734                      | 76          | 76                      | 100%             |
| Matiari*                 | 515,331            | 92,676                | 1.61%                        | 5.56                          | 625,161                           | 112,428                      | 19          | 19                      | 100%             |
| Mirpurkhas               | 905,935            | 148,514               | 2.37%                        | 6.10                          | 1,149,348                         | 188,418                      | 41          | 41                      | 100%             |
| Nausharo Feroz           | 1,087,571          | 187,989               | 1.61%                        | 5.79                          | 1,375,777                         | 237,806                      | 51          | 51                      | 100%             |
| Sanghar                  | 1,421,977          | 245,168               | 2.77%                        | 5.80                          | 1,876,959                         | 323,614                      | 69          | 55                      | 80%              |
| Shaheed Benazirabad      | 1,071,533          | 177,522               | 1.63%                        | 6.04                          | 1,355,489                         | 224,565                      | 51          | 51                      | 100%             |
| Tando Allahyar*          | 429,793            | 73,811                | 2.76%                        | 5.82                          | 598,650                           | 102,810                      | 19          | 19                      | 100%             |
| T. M Khan*               | 447,218            | 79,860                | 1.66%                        | 5.60                          | 545,647                           | 97,417                       | 16          | 16                      | 100%             |
| Tharparkar               | 914,291            | 163,266               | 3.13%                        | 5.60                          | 1,250,478                         | 223,300                      | 44          | 44                      | 100%             |
| Thatta                   | 1,113,190          | 219,998               | 2.26%                        | 5.06                          | 1,397,058                         | 276,098                      | 55          | 11                      | 20%              |
| Umerkot                  | 663,095            | 122,335               | 3.28%                        | 5.42                          | 828,868                           | 152,919                      | 27          | 27                      | 100%             |
| Total                    | 15,305,911         | 3,024,820             | 2.29%                        | 5.74                          | 19,435,999                        | 3,376,248                    | 686         | 597                     | 84.35%           |