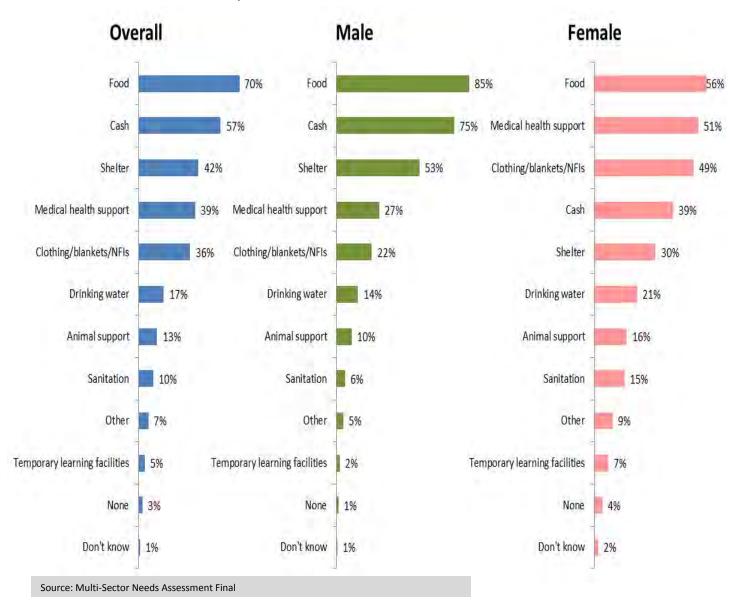

sive. This information depicts the flash picture of flood affected notified districts of Sindh as of November 2011. The situation will be different at the time of publication of the report as the flood water is keep on receding in flood affected areas and some communities may be less affected than other

#### **Quick Summary**

The 2011 floods have affected around 9 million people, out of which 4.8 million were females and 4.2 million were male. The total number of affected households was 1,468,928 while the number of vulnerable households was 621, 838. An estimated 666,000 people have been displaced by floods. Flood engulfed 6.9 million acres of land damaging about 2.2 million acres of crop fields. An estimated, 1,116,205 cattle have perished.

#### Most Immediate Relief Needs; % of HHs



#### Most Immediate Early Recovery Needs; % of HHs



Source: Multi-Sector Needs Assessment Final

#### **Map for Flood Affected Notified Districts**

# FIOOD 2011 AFFECTED POPULATION - SINDH NOTIFIED DISTRICTS November, 2011











Discalamers:
The designations employed and the presentation of the designations of the designation of the de



#### 2.2: Demography

#### 2.2.1: Population Highlights

- Average HH size is 5.74 for notified districts and average annual growth rate is 2.29%
- More than 84% of the UC affected
- More than 33,000Village/localities affected
- As of 30<sup>th</sup> November 2011, among them 46% still have standing water and 18% of them were flooded last year also.
- Population affected in notified districts is 42%Out of these 47% are men and 53% are women

| T