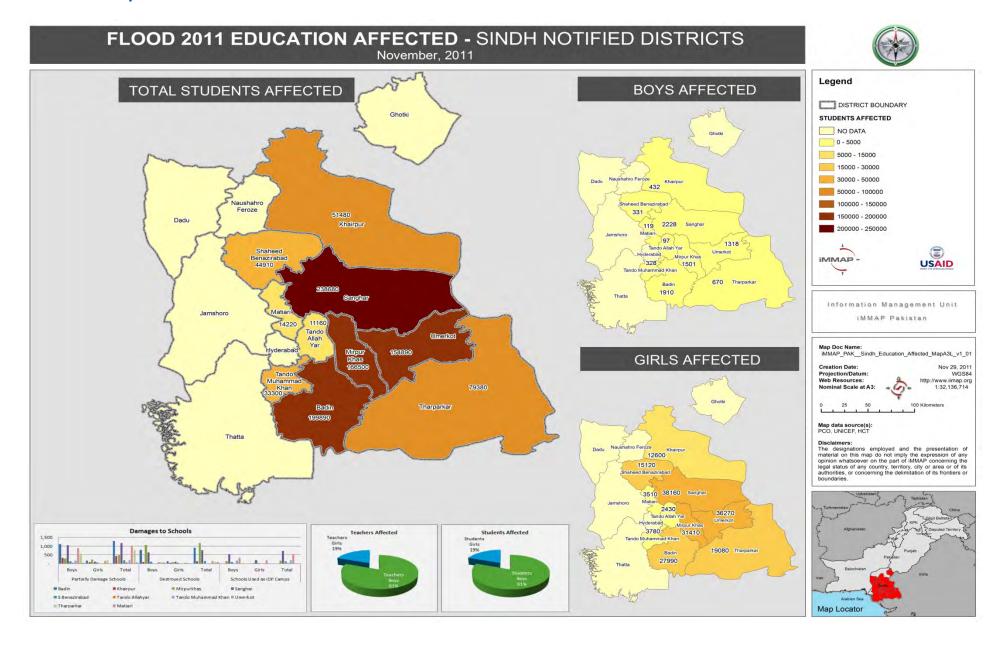

12   | 882    | 60,300  | 19,080   | 79,380  | 2,010  | 636      | 2,646  |
| Matiari              | 45        | 19        | 64          | 74        | 20       | 94    | -     | -         |        | 119   | 39    | 158    | 10,710  | 3,510    | 14,220  | 357    | 117      | 474    |
| Total                | 4,642     | 1,086     | 5,728       | 2,981     | 541      | 3,522 | 1,311 | 488       | 1,799  | 8,934 | 2,115 | 11,049 | 804,060 | 190,350  | 994,410 | 26,802 | 6,345    | 33,147 |
| Percent              | 81%       | 19%       | 52%         | 85%       | 15%      | 32%   | 73%   | 27%       | 16%    | 81%   | 19%   | 100%   | 81%     | 19%      | 100%    | 81%    | 19%      | 100%   |

Source: UNICEF (Education Sector)



#### **Education Map for Flood Affected Notified Districts**



#### Damage to Schools, Teachers and Students Affected (Percentage Graphs)



#### 3.2: Livestock Summary

|                | NDMA Reported           | Multi-Se             | ctor Needs Ass | sessment          |
|----------------|-------------------------|----------------------|----------------|-------------------|
| District       | Cattle Head<br>Perished | % Cattle<br>perished | % Poultry      | % Goats/<br>Sheep |
| Badin          | 10,060                  | 33%                  | 80%            | 53%               |
| Dadu           | 161                     |                      |                |                   |
| Ghotki         | 1                       |                      |                |                   |
| Hyderabad      | 32                      |