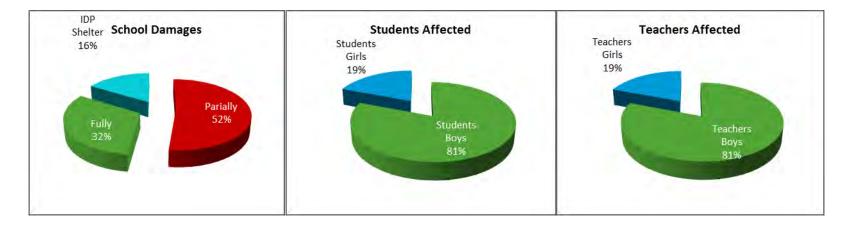

#### 3.1: Education Summary

- Rapid physical destruction due to floods have put more than 994,410 students out of school due to partial, full damage to school buildings and school buildings used as an emergency shelter for the flood affected people in affected districts of Sindh
- More than 33,147 teachers were affected due to these floods
- According to UN/NDMA 63% of the schools are partially damaged and in some severely affected areas like Badin and Mirpur Khas Districts this percentage goes up to 70% and 75% respectively
- UNICEF reported that around 52% Schools are partially damaged, 32% are fully damaged and 16% schools are used as IDP Shelter
- Out of 52% partially damaged schools, 81% are boy schools. Among 32% of the fully damaged 85% boys schools and a total of 1,799 schools used as IDP shelter out of which 81% are boy schools

| Table 5: Districts v | wise Scho | ol damage | ed in Sindl | due to 20 | 011 Mons | oon   |       |           |        |       |       |        |         |          |         |        |          |        |
|----------------------|-----------|-----------|-------------|-----------|----------|-------|-------|-----------|--------|-------|-------|--------|---------|----------|---------|--------|----------|--------|
| Districts            | Partially | Damage 9  | Schools     | Destr     | oyed Sch | ools  | Schoo | ls Usedfo | r IDPs |       | Total |        |         | Students |         |        | Teachers |        |
|                      | Boys      | Girls     | Total       | Boys      | Girls    | Total | Boys  | Girls     | Total  | Boys  | Girls | Total  | Boys    | Girls    | Total   | Boys   | Girls    | Total  |
| Badin                | 1,121     | 179       | 1,300       | 780       | 129      | 909   | 9     | 3         | 12     | 1,910 | 311   | 2,221  | 171,900 | 27,990   | 199,890 | 5,730  | 933      | 6,663  |
| Khairpur             | 345       | 91        | 436         | 85        | 49       | 134   | 2     | -         | 2      | 432   | 140   | 572    | 38,880  | 12,600   | 51,480  | 1,296  | 420      | 1,716  |
| Mirpurkhas           | 287       | 228       | 515         | 1,080     | 86       | 1,166 | 134   | 35        | 169    | 1,501 | 349   | 1,850  | 135,090 | 31,410   | 166,500 | 4,503  | 1,047    | 5,550  |
| Sanghar              | 1,041     | 122       | 1,163       | 642       | 117      | 759   | 545   | 185       | 730    | 2,228 | 424   | 2,652  | 200,520 | 38,160   | 238,680 | 6,684  | 1,272    | 7,956  |
| S.Benazirabad        | 123       | 76        | 199         | 112       | 51       | 163   | 96    | 41        | 137    | 331   | 168   | 499    | 29,790  | 15,120   | 44,910  | 993    | 504      | 1,497  |
| Tando Allahyar       | 60        | 12        | 72          | 16        | 4        | 20    | 21    | 11        | 32     | 97    | 27    | 124    | 8,730   | 2,430    | 11,160  | 291    | 81       | 372    |
| TM Khan              | 164       | 21        | 185         | -         | -        | -     | 164   | 21        | 185    | 328   | 42    | 370    | 29,520  | 3,780    | 33,300  | 984    | 126      | 1,110  |
| Umerkot              | 881       | 153       | 1,034       | 97        | 58       | 155   | 340   | 192       | 532    | 1,318 | 403   | 1,721  | 118,620 | 36,270   | 154,890 | 3,954  | 1,209    | 5,163  |
| Tharparkar           | 575       | 185       | 760         | 95        | 27       | 122   | -     | -         | -      | 670   | 212   | 882    | 60,300  | 19,080   | 79,380  | 2,010  | 636      | 2,646  |
| Matiari              | 45        | 19        | 64          | 74        | 20       | 94    | -     | -         |        | 119   | 39    | 158    | 10,710  | 3,510    | 14,220  | 357    | 117      | 474    |
| Total                | 4,642     | 1,086     | 5,728       | 2,981     | 541      | 3,522 | 1,311 | 488       | 1,799  | 8,934 | 2,115 | 11,049 | 804,060 | 190,350  | 994,410 | 26,802 | 6,345    | 33,147 |
| Percent              | 81%       | 19%       | 52%         | 85%       | 15%      | 32%   | 73%   | 27%       | 16%    | 81%   | 19%   | 100%   | 81%     | 19%      | 100%    | 81%    | 19%      | 100%   |