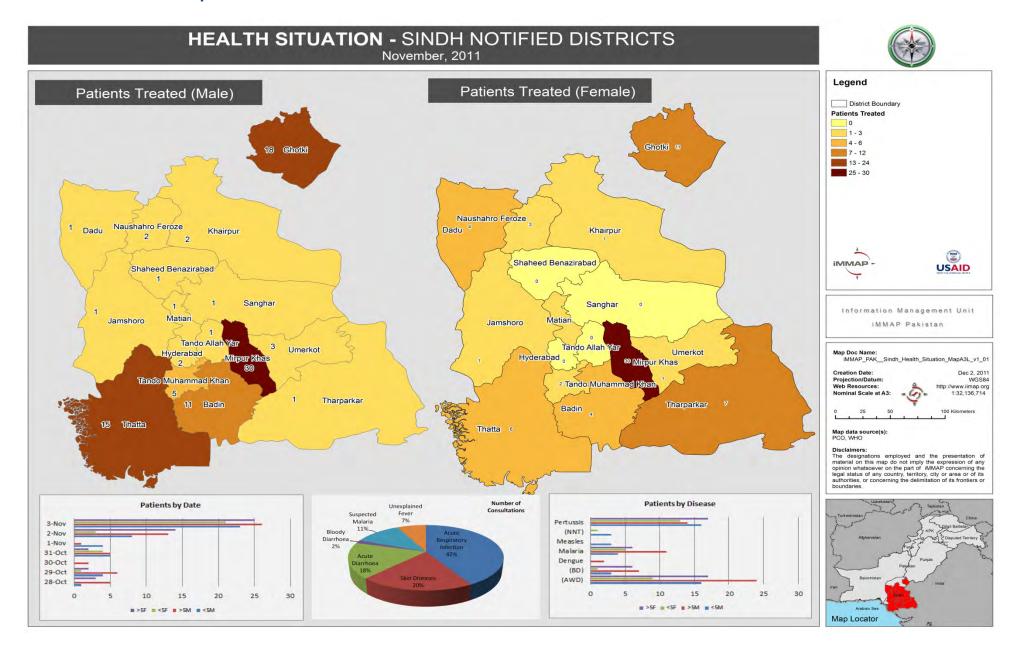

#### 3.5: Health

According to the  $64^{th}$  weekly Health and Epidemiological Bulletin by **DEWS** Pakistan Table 7: Leading Causes of Seeking Health Care

| Acute Respiratory Infection | 11,429,695 | 42%  |
|-----------------------------|------------|------|
| Skin Diseases               | 5,490,946  | 20%  |
| Acute Diarrhea              | 4,868,620  | 18%  |
| Bloody Diarrhea             | 431,245    | 2%   |
| Suspected Malaria           | 3,165,876  | 12%  |
| Unexplained Fever           | 1,965,702  | 7%   |
| Total Consultations         | 27,352,084 | 100% |

| No. of patients in | notified | districts | for r | eporte | d dise | ases |    |       |     |      |    |     |      |       |       |       |
|--------------------|----------|-----------|-------|--------|--------|------|----|-------|-----|------|----|-----|------|-------|-------|-------|
|                    | (,       | AWD)      |       | (BD)   | Der    | igue | Ma | laria | Mea | sles | (N | NT) | Pert | ussis | Total | Total |
| Districts          | F        | М         | F     | М      | F      | M    | F  | M     | F   | M    | F  | M   | F    | М     | F     | М     |
| Badin              | 4        | 11        |       |        |        |      |    |       |     |      |    |     |      |       | 4     | 11    |
| Benazirabad        |          |           | 4     | 1      |        |      |    |       |     |      |    |     |      |       | 4     | 1     |
| Dadu               | 0        | 2         |       |        |        |      | 11 | 15    |     |      | 0  | 1   |      |       | 11    | 18    |
| Ghotki             |          |           |       |        | 0      | 2    |    |       |     |      |    |     |      |       | 0     | 2     |
| Hyderabad          | 1        | 1         |       |        |        |      |    |       |     |      |    |     |      |       | 1     | 1     |
| Jamshoro           |          |           |       |        |        |      |    |       | 0   | 1    |    |     | 1    | 1     | 1     | 2     |
| Khairpur           |          |           |       |        |        |      |    |       |     |      | 1  | 1   |      |       | 1     | 1     |
| Matiari            | 1        | 1         |       |        |        |      |    |       |     |      |    |     | 29   | 29    | 30    | 30    |
| Mirpur khas        | 3        | 2         |       |        |        |      |    |       |     |      |    |     |      |       | 3     | 2     |
| N Feroze           |          |           |       |        |        |      |    |       | 0   | 1    |    |     |      |       | 0     | 1     |
| S. Benazirabad     |          |           |       |        |        |      |    |       | 0   | 1    |    |     |      |       | 0     | 1     |
| Sanghar            | 0        | 1         |       |        |        |      |    |       |     |      | 0  | 0   |      |       | 0     | 1     |
| T Allah Yar        | 0        | 1         | 2     | 4      |        |      |    |       |     |      |    |     |      |       | 2     | 5     |
| Tharparkar         | 7        | 1         |       |        |        |      |    |       |     |      |    |     |      |       | 7     | 1     |
| Thatta             | 6        | 14        |       |        |        |      |    |       |     |      | 0  | 1   |      |       | 6     | 15    |
| TM Khan            | 1        | 3         |       |        |        |      |    |       |     |      |    |     |      |       | 1     | 3     |
| Umer Kot           | 3        | 3         | 1     | 5      |        |      |    |       |     |      |    |     |      |       | 4     | 8     |
| <b>Grand Total</b> | 26       | 40        | 7     | 10     | 0      | 2    | 11 | 15    | 0   | 3    | 1  | 3   | 30   | 30    | 75    | 103   |

| Patients by I      | Oate and | Age |     |     |       | Patients by        | Disease a | and Age |     |     |       |
|--------------------|----------|-----|-----|-----|-------|--------------------|-----------|---------|-----|-----|-------|
| Date               | <5M      | >5M | <5F | >5F | Total | Disease            | <5M       | >5M     | <5F | >5F | Total |
| 28-Oct             | 1        | 5   | 0   | 3   | 9     | (AWD)              | 16        | 24      | 9   | 17  | 66    |
| 29-Oct             | 4        | 6   | 1   | 2   | 13    | (BD)               | 3         | 7       | 1   | 6   | 17    |
| 30-Oct             | 0        | 2   | 0   | 0   | 2     | Dengue             | 0         | 2       | 0   | 0   | 2     |
| 31-Oct             | 5        | 5   | 4   | 2   | 16    | Malaria            | 4         | 11      | 5   | 6   | 26    |
| 1-Nov              | 4        | 1   | 0   | 0   | 5     | Measles            | 3         | 0       | 0   | 0   | 3     |
| 2-Nov              | 8        | 13  | 3   | 14  | 38    | (NNT)              | 3         | 0       | 1   | 0   | 4     |
| 3-Nov              | 23       | 26  | 21  | 25  | 95    | Pertussis          | 16        | 14      | 13  | 17  | 60    |
| <b>Grand Total</b> | 45       | 58  | 29  | 46  | 178   | <b>Grand Total</b> | 45        | 58      | 29  | 46  | 178   |

#### Health Status map for flood affected notified districts