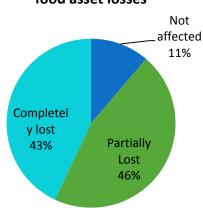

#### 3.3: Food and agriculture Summary

- According to Multi-Sector Need Assessment final assessment, 43 percent of the food assets of the people were completely lost; 46 percent were partially lost; and 11 percent were not affected
- Multi-Sector need assessment says that 2,138,170 acres of crop area affected which is 33 percent of the total affected land
- Severely food insecure affected population considered to be 43%, whether they are in temporary settlements or they have returned home, and require assistance
- Female headed HHs which are 59% tend to be more food insecure
- Most affected are in Mirpur Khas, Tharpakar, Umerkot, Sanghar, Badin, T.Allah Yar, Thatta and T.M. Khan
- The HHs with poor access to food have also poor food consumption
- The primary food source is from purchases i.e. 75%
- Population's food sources in Badin, T.Allah Yar, Thatta and T.M. Khan is 27% from emergency relief.
- Prices have increased by 25% for rice; wheat by 12%; potato by 44% and onion by 57% compared to July 2011 and will impact on food security of the vulnerable households.
- FBS reported a percentage change of 13.89 and 23.32 in CPI and WPI and this re-instate the above mentioned findings
- Daily wage labor increased by 11%, but the rate of increase in the daily wage is less than that of food prices.