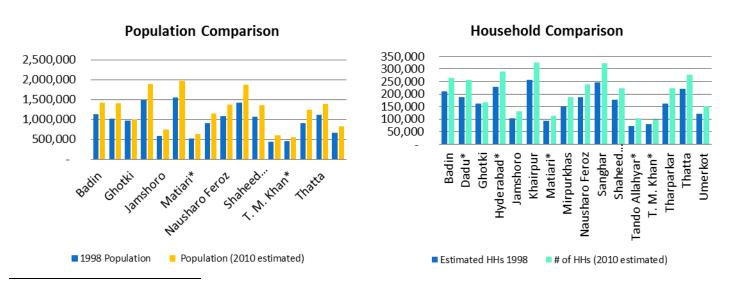

| Table 1: Demographics of | of Notified Flood  | d Affected Distri     | icts of Sind                 |                               |                                   |                              |             |                         |                  |
|--------------------------|--------------------|-----------------------|------------------------------|-------------------------------|-----------------------------------|------------------------------|-------------|-------------------------|------------------|
| District                 | 1998<br>Population | Estimated<br>HHs 1998 | Annual<br>Growth<br>Rate (%) | Average<br>Househol<br>d Size | Population<br>(2010<br>estimated) | # of HHs (2010<br>estimated) | # of<br>UCs | # of<br>Affected<br>Ucs | % of UC affected |
| Badin                    | 1,136,044          | 211,179               | 2.26%                        | 5.38                          | 1,421,559                         | 264,253                      | 46          | 46                      | 100%             |
| Dadu*                    | 1,018,651          | 187,544               | 2.65%                        | 5.43                          | 1,399,997                         | 257,754                      | 52          | 52                      | 100%             |
| Ghotki                   | 970,549            | 161,758               | 2.80%                        | 6.00                          | 997,724                           | 166,287                      | 40          | 40                      | 100%             |
| Hyderabad*               | 1,482,051          | 227,476               | 2.02%                        | 6.52                          | 1,888,570                         | 289,872                      | 52          | 24                      | 46%              |
| Jamshoro                 | 582,094            | 103,104               | 2.06%                        | 5.65                          | 745,082                           | 131,973                      | 28          | 25                      | 89%              |
| Khairpur                 | 1,546,587          | 255,261               | 2.71%                        | 6.06                          | 1,979,631                         | 326,734                      | 76          | 76                      | 100%             |
| Matiari*                 | 515,331            | 92,676                | 1.61%                        | 5.56                          | 625,161                           | 112,428                      | 19          | 19                      | 100%             |
| Mirpurkhas               | 905,935            | 148,514               | 2.37%                        | 6.10                          | 1,149,348                         | 188,418                      | 41          | 41                      | 100%             |
| Nausharo Feroz           | 1,087,571          | 187,989               | 1.61%                        | 5.79                          | 1,375,777                         | 237,806                      | 51          | 51                      | 100%             |
| Sanghar                  | 1,421,977          | 245,168               | 2.77%                        | 5.80                          | 1,876,959                         | 323,614                      | 69          | 55                      | 80%              |
| Shaheed Benazirabad      | 1,071,533          | 177,522               | 1.63%                        | 6.04                          | 1,355,489                         | 224,565                      | 51          | 51                      | 100%             |
| Tando Allahyar*          | 429,793            | 73,811                | 2.76%                        | 5.82                          | 598,650                           | 102,810                      | 19          | 19                      | 100%             |
| T. M Khan*               | 447,218            | 79,860                | 1.66%                        | 5.60                          | 545,647                           | 97,417                       | 16          | 16                      | 100%             |
| Tharparkar               | 914,291            | 163,266               | 3.13%                        | 5.60                          | 1,250,478                         | 223,300                      | 44          | 44                      | 100%             |
| Thatta                   | 1,113,190          | 219,998               | 2.26%                        | 5.06                          | 1,397,058                         | 276,098                      | 55          | 11                      | 20%              |
| Umerkot                  | 663,095            | 122,335               | 3.28%                        | 5.42                          | 828,868                           | 152,919                      | 27          | 27                      | 100%             |
| Total                    | 15,305,911         | 3,024,820             | 2.29%                        | 5.74                          | 19,435,999                        | 3,376,248                    | 686         | 597                     | 84.35%           |

#### 2.2.2: Population and Households Comparison for 1998 and 2010 Estimates

Population of the Districts with"\*" are estimates projected backward using population growth formula  $P_t = P_0 e^{rt}$ . This is due to the reason that these districts are split into multiple districts; Hyderabad is split into Hyderabad, Matiari, Tando Allah Yar and Tando Muhammad Khan.