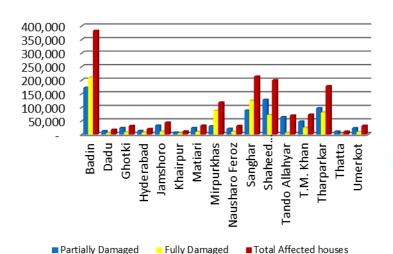

#### 2.4: Details for the affected houses and vulnerable households

| District            | # of HHs (2010<br>estimated) | Total<br>Vulnerable HHs | % of vulnerable<br>Households | Total Affected houses | Partially<br>Damaged | Fully<br>Destroyed | Partial<br>% | Fully<br>% |
|---------------------|------------------------------|-------------------------|-------------------------------|-----------------------|----------------------|--------------------|--------------|------------|
| Badin               | 264,253                      | 116,271                 | 44%                           | 382,562               | 172,155              | 210,407            | 45%          | 55%        |
| Dadu                | 257,754                      | 79,904                  | 31%                           | 17,562                | 12,610               | 4,952              | 72%          | 28%        |
| Ghotki              | 166,287                      | 48,223                  | 29%                           | 31,630                | 23,891               | 7,739              | 76%          | 24%        |
| Hyderabad           | 289,872                      | 92,759                  | 32%                           | 20,624                | 13,219               | 7,405              | 64%          | 36%        |
| Jamshoro            | 131,973                      | 68,626                  | 52%                           | 43,950                | 32,962               | 10,988             | 75%          | 25%        |
| Khairpur            | 326,734                      | 120,892                 | 37%                           | 11,429                | 7,138                | 4,291              | 62%          | 38%        |
| Matiari             | 112,428                      | 58,463                  | 52%                           | 32,803                | 23,801               | 9,002              | 73%          | 27%        |
| Mirpurkhas          | 188,418                      | 71,599                  | 38%                           | 118,110               | 30,627               | 87,483             | 26%          | 74%        |
| Nausharo Feroz      | 237,806                      | 76,098                  | 32%                           | 31,455                | 21,300               | 10,155             | 68%          | 32%        |
| Sanghar             | 323,614                      | 122,973                 | 38%                           | 213,928               | 88,722               | 125,206            | 41%          | 59%        |
| Shaheed Benazirabad | 224,565                      | 116,774                 | 52%                           | 200,000               | 128,000              | 72,000             | 64%          | 36%        |
| Tando Allahyar      | 102,810                      | 45,236                  | 44%                           | 70,163                | 64,132               | 6,031              | 91%          | 9%         |
| T.M. Khan           | 97,417                       | 42,863                  | 44%                           | 72,935                | 47,582               | 25,353             | 65%          | 35%        |
| Tharparkar          | 223,300                      | 84,854                  | 38%                           | 178,356               | 96,896               | 81,460             | 54%          | 46%        |
| Thatta              | 276,098                      | 121,483                 | 44%                           | 11,257                | 11,257               | -                  | 100%         | 0%         |
| Umerkot             | 152,919                      | 58,109                  | 38%                           | 32,164                | 23,198               | 8,966              | 72%          | 28%        |
| Total               | 3,333,734                    | 1,325,127               | 40%                           | 1,468,928             | 797,490              | 671,438            | 54%          | 46%        |

#### 3.4: Shelter

- According to NDMA reports, 1,468,928 houses have been damaged
- Among these, 46 % are partially damaged and can be used as a living space to some extent
- Destroyed houses percentage goes upto 54, whithin this Mirpurkhas and Badin being most affected with 74% and 55%, respectively, of the destroyed houses
- According to multi-cluster assessments, 80% of the population requires plastic sheets and 89% requires blankets for the upcoming winter season