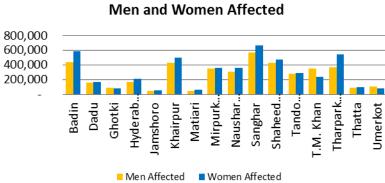

#### 2.2.1: Population Highlights

- Average HH size is 5.74 for notified districts and average annual growth rate is 2.29%
- More than 84% of the UC affected
- More than 33,000Village/localities affected
- As of 30<sup>th</sup> November 2011, among them 46% still have standing water and 18% of them were flooded last year also.
- Population affected in notified districts is 42%Out of these 47% are men and 53% are women

#### 2.3: Damages Details for Notified Flood Affected Districts of Sindh

| District            | Population<br>(2010<br>estimated) | Affected<br>Population | % of<br>Population<br>affected | Men<br>Affected | Women<br>Affected | Total #<br>of R.<br>Villages | Villages/<br>Locality<br>Affected | % of Villages still flooded | % of villages<br>flooded last<br>year | Total<br>village still<br>flooded | Village<br>flooded last<br>year |
|---------------------|-----------------------------------|------------------------|--------------------------------|-----------------|-------------------|------------------------------|-----------------------------------|-----------------------------|---------------------------------------|-----------------------------------|---------------------------------|
| Badin               | 1,421,559                         | 1,021,301              | 72%                            | 438,099         | 583,202           | 510                          | 6,395                             | 58%                         | 9%                                    | 3,709                             | 576                             |
| Dadu                | 1,399,997                         | 325,000                | 23%                            | 158,013         | 166,987           | 390                          | 1,454                             | 42%                         | 22%                                   | 611                               | 320                             |
| Ghotki              | 997,724                           | 172,067                | 17%                            | 88,582          | 83,485            | 284                          | 1,361                             | 42%                         | 22%                                   | 572                               | 299                             |
| Hyderabad           | 1,888,570                         | 377,992                | 20%                            | 164,814         | 213,178           | 208                          | 681                               | 42%                         | 22%                                   | 286                               | 150                             |
| Jamshoro            | 745,082                           | 97,350                 | 13%                            | 43,950          | 53,400            | 193                          | 614                               | 34%                         | 42%                                   | 209                               | 258                             |
| Khairpur            | 1,979,631                         | 927,953                | 47%                            | 426,858         | 501,095           | 440                          | 2,640                             | 13%                         | 38%                                   | 343                               | 1,003                           |
| Matiari             | 625,161                           | 109,629                | 18%                            | 47,957          | 61,672            | 123                          | 415                               | 34%                         | 42%                                   | 141                               | 174                             |
| Mirpurkhas          | 1,149,348                         | 705,151                | 61%                            | 350,540         | 354,611           | 451                          | 3,178                             | 48%                         | 8%                                    | 1,525                             | 254                             |
| Nausharo Feroz      | 1,375,777                         | 671,499                | 49%                            | 308,890         | 362,609           | 231                          | 437                               | 42%                         | 22%                                   | 184                               | 96                              |
| Sanghar             | 1,876,959                         | 1,237,432              | 66%                            | 569,219         | 668,213           | 412                          | 5,182                             | 48%                         | 8%                                    | 2,487                             | 415                             |
| Shaheed Benazirabad | 1,355,489                         | 900,000                | 66%                            | 432,000         | 468,000           | 547                          | 4,104                             | 34%                         | 42%                                   | 1,395                             | 1,724                           |
| Tando Allahyar      | 598,650                           | 569,829                | 95%                            | 277,103         | 292,726           | 96                           | 1,609                             | 58%                         | 9%                                    | 933                               | 145                             |
| T.M. Khan*          | 545,647                           | 585,411                | 107%                           | 346,258         | 239,153           | 163                          | 2,835                             | 58%                         | 9%                                    | 1,644                             | 255                             |
| Tharparkar          | 1,250,478                         | 907,179                | 73%                            | 362,871         | 544,308           | 166                          | 2,284                             | 48%                         | 8%                                    | 1,096                             | 183                             |
| Thatta              | 1,397,058                         | 177,758                | 13%                            | 84,683          | 93,075            | 619                          | 629                               | 58%                         | 9%                                    | 365                               | 57                              |
| Umerkot             | 828,868                           | 180,851                | 22%                            | 103,673         | 77,178            | 238                          | 1,691                             | 48%                         | 8%                                    | 812                               | 135                             |
| Total               | 19,435,999                        | 8,966,402              | 46%                            | 4,203,510       | 4,762,892         | 5,071                        | 35,509                            | 46%                         | 17%                                   | 16,313                            | 6,043                           |