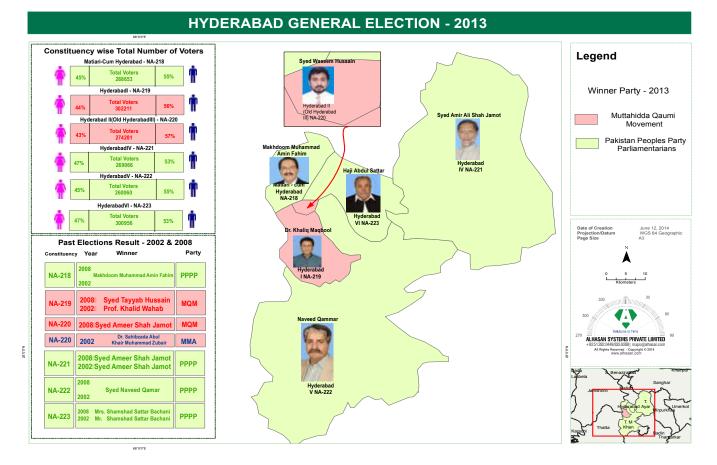

| DISTRICT : Hyderabad |                                                                    |                                                                                                        |  |
|----------------------|--------------------------------------------------------------------|--------------------------------------------------------------------------------------------------------|--|
| Profile              | Hyderabad is located in Sindh<br>Number of Settlements/ Comm       | unities: 12                                                                                            |  |
| Population           | Population 2012 (Estimated from Census 1998) :                     |                                                                                                        |  |
|                      | Union Council Total                                                |                                                                                                        |  |
|                      | Hyderabad 367,738                                                  | 3.5911                                                                                                 |  |
| Area                 | Hyderabad                                                          |                                                                                                        |  |
| Alta                 | Total Area: 33.983723sq.km                                         |                                                                                                        |  |
| Election             | General Election 2013<br>Constituency                              | NA- 221                                                                                                |  |
|                      | Winner                                                             | Syed Ameer Ali Shah                                                                                    |  |
|                      | Party                                                              | PPPP                                                                                                   |  |
|                      | Registered Votes                                                   | 269,060                                                                                                |  |
|                      | Percentage of Votes Polled registered voters                       |                                                                                                        |  |
|                      | General Election 2008                                              |                                                                                                        |  |
|                      | Constituency                                                       | NA- 221                                                                                                |  |
|                      | Winner                                                             | Syed Ameer Shah Jamote                                                                                 |  |
|                      | Party                                                              | PPPP                                                                                                   |  |
|                      | Registered Votes                                                   | 326,862<br>84.87%                                                                                      |  |
|                      | Percentage of Votes Polled to<br>registered voters                 | 04.07 %                                                                                                |  |
| Dominant Political   |                                                                    | amotefrom PPPP was winner from this constituency by                                                    |  |
| Personalities        | getting 44,899 votes. In 2008 getting 84.87% votes. In 2013        | again Syed Ameer Shah Jamote had won the seat by<br>3 Syed Ameer Ali Shah from PPPP took the ground by |  |
|                      | getting 59,821 votes.                                              |                                                                                                        |  |
| Health               | Total number of Health Facilitie<br>List of the Health Facilities: | s in Hyderabad :79                                                                                     |  |
|                      | List of the fleath f acinties.                                     |                                                                                                        |  |
|                      |                                                                    | Туре                                                                                                   |  |
|                      | UROOJ CLINIC AND MATER<br>HOME                                     | MATERNITY HOME                                                                                         |  |
|                      | SAIMON CLINIC AND MATE<br>HOME                                     | MATERNITY HOME                                                                                         |  |
|                      | ISHRAT CLINIC AND MATER<br>HOME                                    | MATERNITY HOME                                                                                         |  |
|                      | ROHAN CLINIC AND MATER<br>HOME                                     | RNITY MATERNITY HOME                                                                                   |  |
|                      | MAKKI MADNI HOMEO CLIN                                             | IIC HOMEOPATHIC                                                                                        |  |
|                      | FAKHIR HOMEO CLINIC                                                | HOMEOPATHIC                                                                                            |  |
|                      | RAUF MEDICAL CENTER                                                | MEDICAL STORES                                                                                         |  |
|                      | HAIDERI CLINIC                                                     | GENERAL PHYSICIAN                                                                                      |  |
|                      | SICKS BAR CLINIC                                                   | GENERAL PHYSICIAN                                                                                      |  |
|                      | SIDDIQ CLINIC                                                      | GENERAL PHYSICIAN                                                                                      |  |
|                      | AWAN CLINIC                                                        | GENERAL PHYSICIAN                                                                                      |  |
|                      | BUKHARI CLINIC                                                     | GENERAL PHYSICIAN                                                                                      |  |
|                      | SUFI CLINIC                                                        | GENERAL PHYSICIAN                                                                                      |  |
|                      |                                                                    | GENERAL PHYSICIAN                                                                                      |  |
|                      | SIKANDARI CLINIC                                                   | GENERAL PHYSICIAN                                                                                      |  |
|                      |                                                                    | GENERAL PHYSICIAN                                                                                      |  |
|                      | FAMILY CARE CLINIC                                                 | GENERAL PHYSICIAN                                                                                      |  |
|                      | SABIRA CLINIC                                                      | GENERAL PHYSICIAN                                                                                      |  |