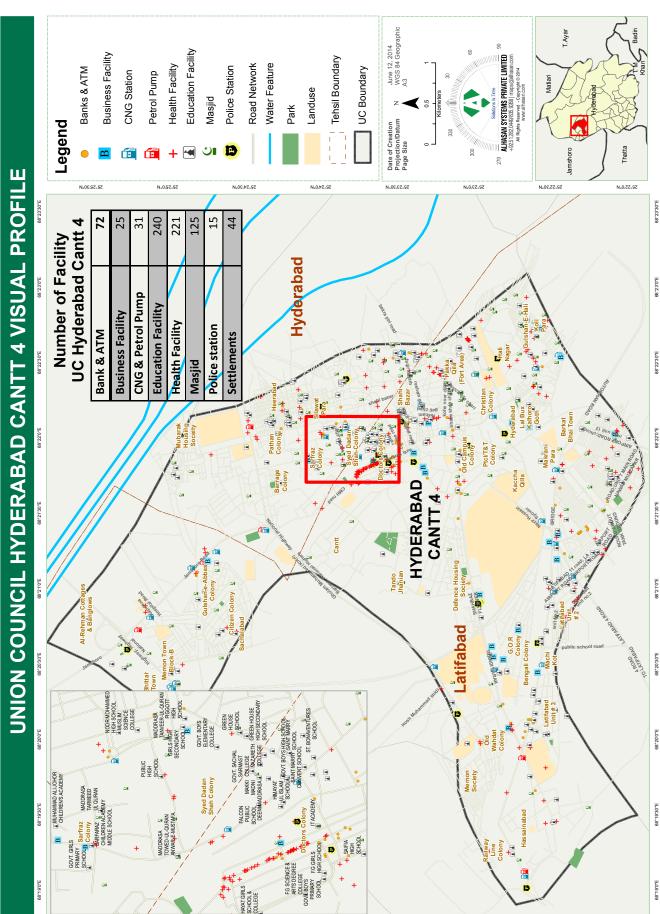

|          | BEINFORMED |
|----------|------------|
| ELECTION | ULLETIN    |
|          |            |

|           | PRITABAD HOSPITAL                           |                    | GENERAL HOSPITALS             |            |
|-----------|---------------------------------------------|--------------------|-------------------------------|------------|
|           |                                             | - 1                | GENERAL HOSPITALS             |            |
|           | KB MEMORIAL HOSPIT                          | AL                 |                               |            |
|           | MMC HOSPITAL<br>ZUBAIR HOSPITAL & M<br>HOME | IATERNITY          | GENERAL HOSPITALS             |            |
|           | VETERINARY HOSPITA                          | 71                 | VETERINARY                    |            |
|           | BUKHARI HOSPITAL                            |                    | GENERAL HOSPITALS             |            |
|           | SEEJA CLINIC                                |                    | GENERAL PHYSICIAN             |            |
|           | BUNIYAD CHARITABLE                          |                    | GENERAL HOSPITALS             |            |
|           | RIFA E AAM CHARITAE<br>HOSPITAL             |                    | GENERAL HOSPITALS             |            |
|           | ALL MUSLIM MARWAR<br>CHARITABLE HOSPITA     |                    | GENERAL HOSPITALS             |            |
|           | NAZEER HUSSAIN HOS                          |                    | GENERAL HOSPITALS             |            |
|           | HOME                                        |                    | MATERNITY HOME                |            |
|           | BISMILLAH CLINIC AND<br>MATERNITY HOME      |                    | MATERNITY HOME                |            |
|           | LATIF CLINIC AND MAT<br>HOME                |                    | MATERNITY HOME                |            |
|           | IRUM TANVEER CLINIC                         | 0                  | GENERAL PHYSICIAN             |            |
|           | MEENA CLINIC MATER                          |                    | MATERNITY HOME                |            |
|           | CENTER                                      |                    | DIAGNOSTIC CENTRE             |            |
|           | HASSAN ALI AFANDI LI<br>CLINIC              | IONS EYE           | OPTICS                        |            |
|           | AL-AZIZ MADANI UNAN                         | II CLINIC          | DAWAKHANA                     |            |
|           | MUSHTAQ VETERINAR                           | RY CLINIC          | VETERINARY                    |            |
|           | DHQ HYDERABAD                               |                    | DISTRICT HEADQUARTE           | R HOSPITAL |
|           | AL-SHIFA MEMON CHA<br>HOSPITAL              |                    | GENERAL HOSPITALS             |            |
|           | UROOJ CLINIC AND MA<br>HOME                 | ATERNITY           | MATERNITY HOME                |            |
| Education | Total Number of Education                   | nal Facilities: 61 |                               |            |
|           | Boys Schools: 15<br>Girls' Schools: 19      |                    |                               |            |
|           | Co. Education: 27                           |                    |                               |            |
|           | Private : 20                                |                    |                               |            |
|           | Government: 41                              |                    |                               |            |
|           | Name                                        | Туре               | Name                          | Туре       |
|           | AL-FAREED                                   | PHS                | GOVT. GIRLS                   | PMMS       |
|           | PUBLIC SCHOOL<br>AL-HIRA PUBLIC             | PHS                | PRIMARY SCHOOL<br>GOVT. GIRLS | GHSS       |
|           | HIGH SCHOOL                                 |                    | PRIMARY SCHOOL                |            |
|           | AQSA MODEL<br>SCHOOL                        | PHS                | MADDRASA TUL<br>BANAT ABBASIA | GPS        |
|           | CARE HOUSE<br>ENGLISH MEDIUM                | PES                | GOVT. GIRLS<br>SECONDARY      | GPS        |
|           | SCHOOL<br>DAR UL ULOOM                      | GMMS               | SCHOOL<br>GOVT. BOYS          | GHSS       |
|           | JILLANIA<br>GOVT. COLLEGE                   | GC                 | PRIMARY SCHOOL<br>GOVT. BOYS  | GPS        |
|           | GOVT. HIGH                                  | GHSS               | PRIMARY SCHOOL<br>GOVT. BOYS  | GPS        |
|           | SECONDARY<br>SCHOOL                         |                    | SECONDARY<br>SCHOOL           |            |
|           | GOVT. BOYS                                  | GPS                | GOVT. BOYS                    | GPS        |
|           | PRIMARY SCHOOL<br>GOVT. PRIMARY             | GPS                | PRIMARY SCHOOL<br>GOVT. GIRLS | GHSS       |
|           | SCHOOL                                      |                    | PRIMARY SCHOOL                |            |