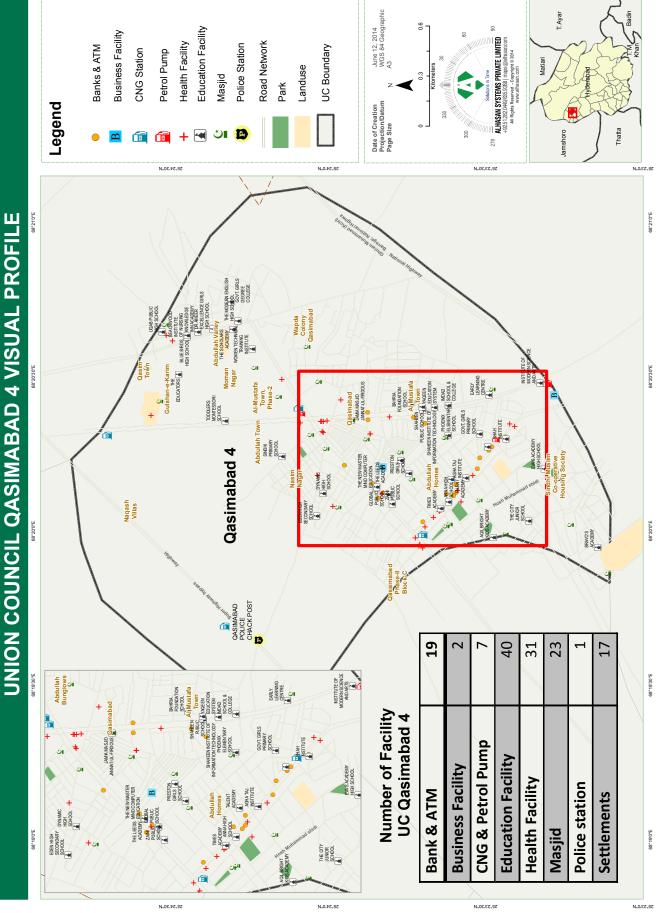

**MAPS** 

- HYDERABAD GENERAL ELECTION 2013
- UNION COUNCIL HYDERABAD CANTT 4 VISUAL PROFILE
- UNION COUNCIL HYDERABAD VISUAL PROFILE
  - UNION COUNCIL QASIMABAD 4 VISUAL PROFILE

205-C 2nd Floor, Evacuee Trust Complex, F-5/1, Islamabad, Pakistan Landline: +92.51.2820449. Fax: +92.51.835.9287 E-mail: connect@alhasan.com, Website: www.alhasan.com