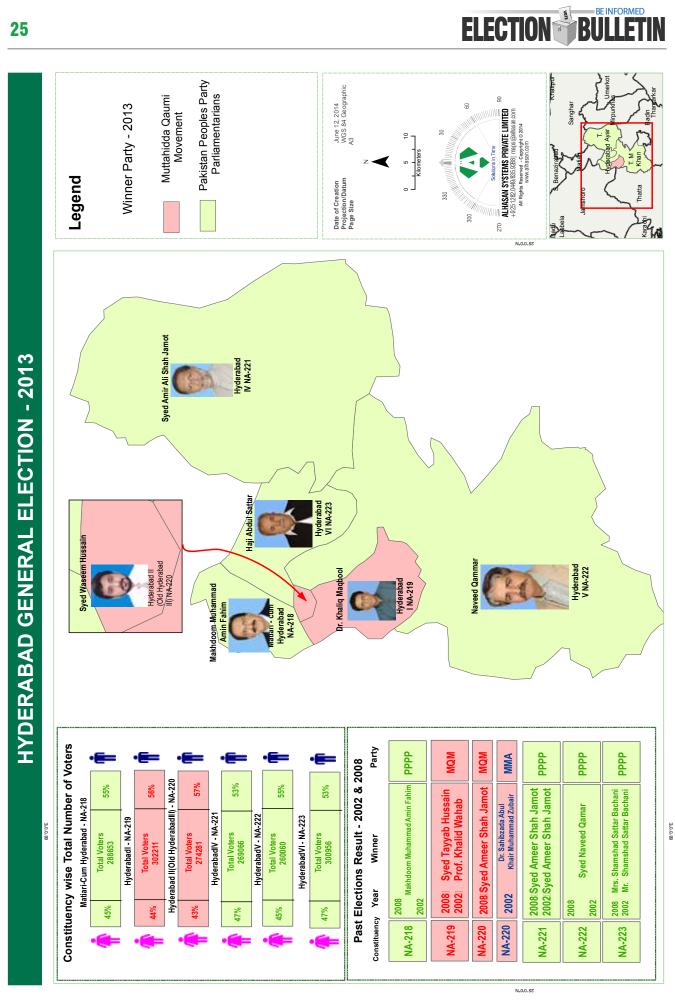

| DISTRICT : Hyderabad |                                                                    |                                                                                                        |  |
|----------------------|--------------------------------------------------------------------|--------------------------------------------------------------------------------------------------------|--|
| Profile              | Hyderabad is located in Sindh<br>Number of Settlements/ Comm       | unities: 12                                                                                            |  |
| Population           | Population 2012 (Estimated from Census 1998) :                     |                                                                                                        |  |
|                      | Union Council Total                                                |                                                                                                        |  |
|                      | Hyderabad 367,738                                                  | 3.5911                                                                                                 |  |
| Area                 | Hyderabad                                                          |                                                                                                        |  |
| Alta                 | Total Area: 33.983723sq.km                                         |                                                                                                        |  |
| Election             | General Election 2013<br>Constituency                              | NA- 221                                                                                                |  |
|                      | Winner                                                             | Syed Ameer Ali Shah                                                                                    |  |
|                      | Party                                                              | PPPP                                                                                                   |  |
|                      | Registered Votes                                                   | 269,060                                                                                                |  |
|                      | Percentage of Votes Polled registered voters                       |                                                                                                        |  |
|                      | General Election 2008                                              |                                                                                                        |  |
|                      | Constituency                                                       | NA- 221                                                                                                |  |
|                      | Winner                                                             | Syed Ameer Shah Jamote                                                                                 |  |
|                      | Party                                                              | PPPP                                                                                                   |  |
|                      | Registered Votes                                                   | 326,862<br>84.87%                                                                                      |  |
|                      | Percentage of Votes Polled to<br>registered voters                 | 04.07 %                                                                                                |  |
| Dominant Political   |                                                                    | amotefrom PPPP was winner from this constituency by                                                    |  |
| Personalities        | getting 44,899 votes. In 2008 getting 84.87% votes. In 2013        | again Syed Ameer Shah Jamote had won the seat by<br>3 Syed Ameer Ali Shah from PPPP took the ground by |  |
|                      | getting 59,821 votes.                                              |                                                                                                        |  |
| Health               | Total number of Health Facilitie<br>List of the Health Facilities: | s in Hyderabad :79                                                                                     |  |
|                      | List of the fleath f acinties.                                     |                                                                                                        |  |
|                      |                                                                    | Туре                                                                                                   |  |
|                      | UROOJ CLINIC AND MATER<br>HOME                                     | MATERNITY HOME                                                                                         |  |
|                      | SAIMON CLINIC AND MATE<br>HOME                                     | MATERNITY HOME                                                                                         |  |
|                      | ISHRAT CLINIC AND MATER<br>HOME                                    | MATERNITY HOME                                                                                         |  |
|                      | ROHAN CLINIC AND MATER<br>HOME                                     | RNITY MATERNITY HOME                                                                                   |  |
|                      | MAKKI MADNI HOMEO CLIN                                             | IIC HOMEOPATHIC                                                                                        |  |
|                      | FAKHIR HOMEO CLINIC                                                | HOMEOPATHIC                                                                                            |  |
|                      | RAUF MEDICAL CENTER                                                | MEDICAL STORES                                                                                         |  |
|                      | HAIDERI CLINIC                                                     | GENERAL PHYSICIAN                                                                                      |  |
|                      | SICKS BAR CLINIC                                                   | GENERAL PHYSICIAN                                                                                      |  |
|                      | SIDDIQ CLINIC                                                      | GENERAL PHYSICIAN                                                                                      |  |
|                      | AWAN CLINIC                                                        | GENERAL PHYSICIAN                                                                                      |  |
|                      | BUKHARI CLINIC                                                     | GENERAL PHYSICIAN                                                                                      |  |
|                      | SUFI CLINIC                                                        | GENERAL PHYSICIAN                                                                                      |  |
|                      |                                                                    | GENERAL PHYSICIAN                                                                                      |  |
|                      | SIKANDARI CLINIC                                                   | GENERAL PHYSICIAN                                                                                      |  |
|                      |                                                                    | GENERAL PHYSICIAN                                                                                      |  |
|                      | FAMILY CARE CLINIC                                                 | GENERAL PHYSICIAN                                                                                      |  |
|                      | SABIRA CLINIC                                                      | GENERAL PHYSICIAN                                                                                      |  |