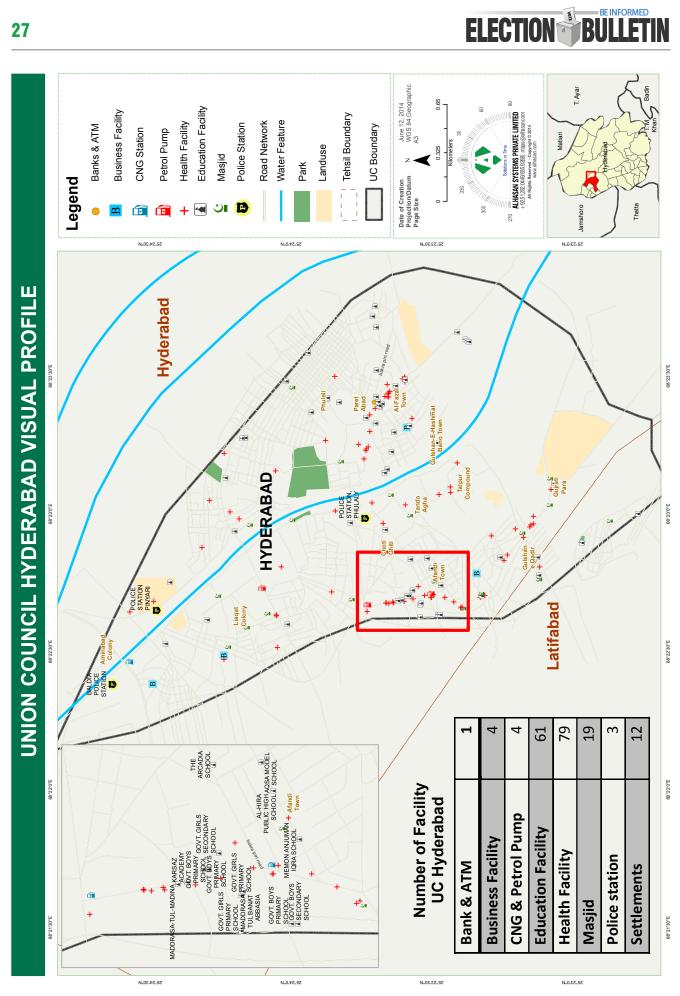

| DISTRICT : Hyderabad |                                                                    |                                                                                                        |  |
|----------------------|--------------------------------------------------------------------|--------------------------------------------------------------------------------------------------------|--|
| Profile              | Hyderabad is located in Sindh<br>Number of Settlements/ Comm       | unities: 12                                                                                            |  |
| Population           | Population 2012 (Estimated from Census 1998) :                     |                                                                                                        |  |
|                      | Union Council Total                                                |                                                                                                        |  |
|                      | Hyderabad 367,738                                                  | 3.5911                                                                                                 |  |
| Area                 | Hyderabad                                                          |                                                                                                        |  |
| Alta                 | Total Area: 33.983723sq.km                                         |                                                                                                        |  |
| Election             | General Election 2013<br>Constituency                              | NA- 221                                                                                                |  |
|                      | Winner                                                             | Syed Ameer Ali Shah                                                                                    |  |
|                      | Party                                                              | PPPP                                                                                                   |  |
|                      | Registered Votes                                                   | 269,060                                                                                                |  |
|                      | Percentage of Votes Polled registered voters                       |                                                                                                        |  |
|                      | General Election 2008                                              |                                                                                                        |  |
|                      | Constituency                                                       | NA- 221                                                                                                |  |
|                      | Winner                                                             | Syed Ameer Shah Jamote                                                                                 |  |
|                      | Party                                                              | PPPP                                                                                                   |  |
|                      | Registered Votes                                                   | 326,862<br>84.87%                                                                                      |  |
|                      | Percentage of Votes Polled to<br>registered voters                 | 04.07 %                                                                                                |  |
| Dominant Political   |                                                                    | amotefrom PPPP was winner from this constituency by                                                    |  |
| Personalities        | getting 44,899 votes. In 2008 getting 84.87% votes. In 2013        | again Syed Ameer Shah Jamote had won the seat by<br>3 Syed Ameer Ali Shah from PPPP took the ground by |  |
|                      | getting 59,821 votes.                                              |                                                                                                        |  |
| Health               | Total number of Health Facilitie<br>List of the Health Facilities: | s in Hyderabad :79                                                                                     |  |
|                      | List of the fleath f acinties.                                     |                                                                                                        |  |
|                      |                                                                    | Туре                                                                                                   |  |
|                      | UROOJ CLINIC AND MATER<br>HOME                                     | MATERNITY HOME                                                                                         |  |
|                      | SAIMON CLINIC AND MATE<br>HOME                                     | MATERNITY HOME                                                                                         |  |
|                      | ISHRAT CLINIC AND MATER<br>HOME                                    | MATERNITY HOME                                                                                         |  |
|                      | ROHAN CLINIC AND MATER<br>HOME                                     | RNITY MATERNITY HOME                                                                                   |  |
|                      | MAKKI MADNI HOMEO CLIN                                             | IIC HOMEOPATHIC                                                                                        |  |
|                      | FAKHIR HOMEO CLINIC                                                | HOMEOPATHIC                                                                                            |  |
|                      | RAUF MEDICAL CENTER                                                | MEDICAL STORES                                                                                         |  |
|                      | HAIDERI CLINIC                                                     | GENERAL PHYSICIAN                                                                                      |  |
|                      | SICKS BAR CLINIC                                                   | GENERAL PHYSICIAN                                                                                      |  |
|                      | SIDDIQ CLINIC                                                      | GENERAL PHYSICIAN                                                                                      |  |
|                      | AWAN CLINIC                                                        | GENERAL PHYSICIAN                                                                                      |  |
|                      | BUKHARI CLINIC                                                     | GENERAL PHYSICIAN                                                                                      |  |
|                      | SUFI CLINIC                                                        | GENERAL PHYSICIAN                                                                                      |  |
|                      |                                                                    | GENERAL PHYSICIAN                                                                                      |  |
|                      | SIKANDARI CLINIC                                                   | GENERAL PHYSICIAN                                                                                      |  |
|                      |                                                                    | GENERAL PHYSICIAN                                                                                      |  |
|                      | FAMILY CARE CLINIC                                                 | GENERAL PHYSICIAN                                                                                      |  |
|                      | SABIRA CLINIC                                                      | GENERAL PHYSICIAN                                                                                      |  |