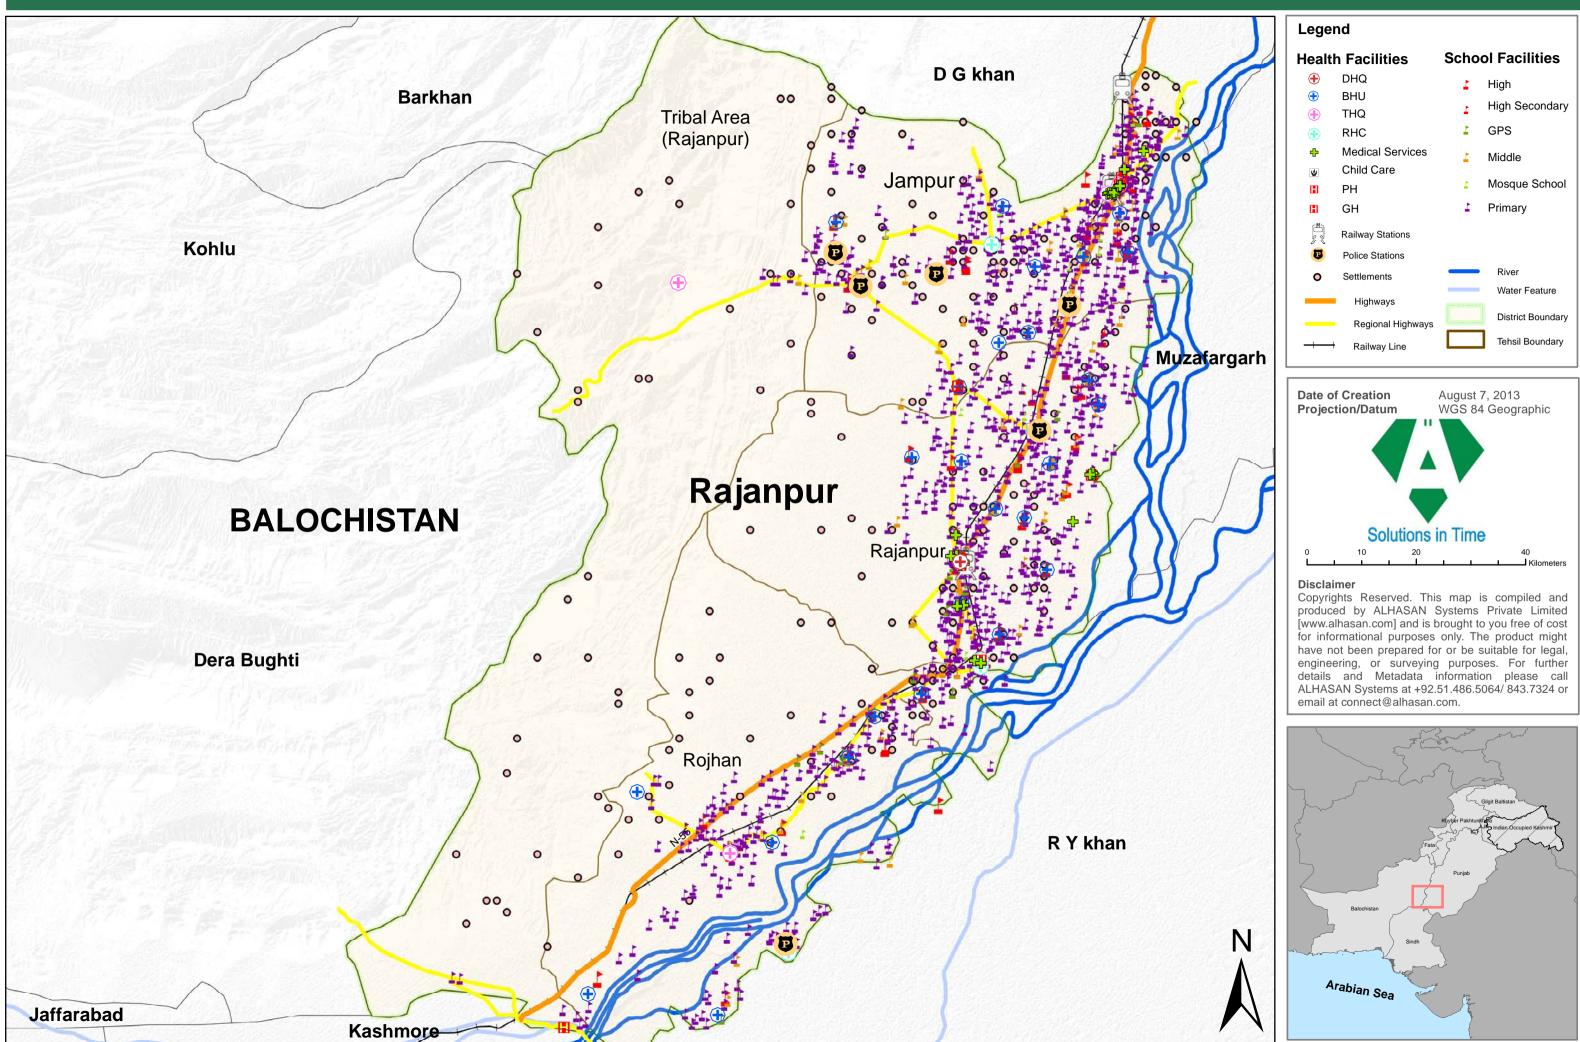

## **RAJANPUR, PUNJAB - REFERENCE MAP 2013**

| Health                                | Facilities        | Schoo | ol Facilities     |
|---------------------------------------|-------------------|-------|-------------------|
| $\bigcirc$                            | DHQ               | 1     | High              |
| Ð                                     | BHU               |       | High Secondary    |
| $\bigcirc$                            | THQ               | 1     | riigh Secondary   |
| Đ                                     | RHC               | 1     | GPS               |
| ¢                                     | Medical Services  | 2     | Middle            |
| ¢                                     | Child Care        |       |                   |
|                                       | PH                | 1     | Mosque School     |
|                                       | GH                | 1     | Primary           |
| a a a a a a a a a a a a a a a a a a a | Railway Stations  |       |                   |
| e                                     | Police Stations   |       |                   |
| 0                                     | Settlements       |       | River             |
|                                       | Highways          |       | Water Feature     |
|                                       | Regional Highways |       | District Boundary |
| <del></del>                           | Railway Line      |       | Tehsil Boundary   |