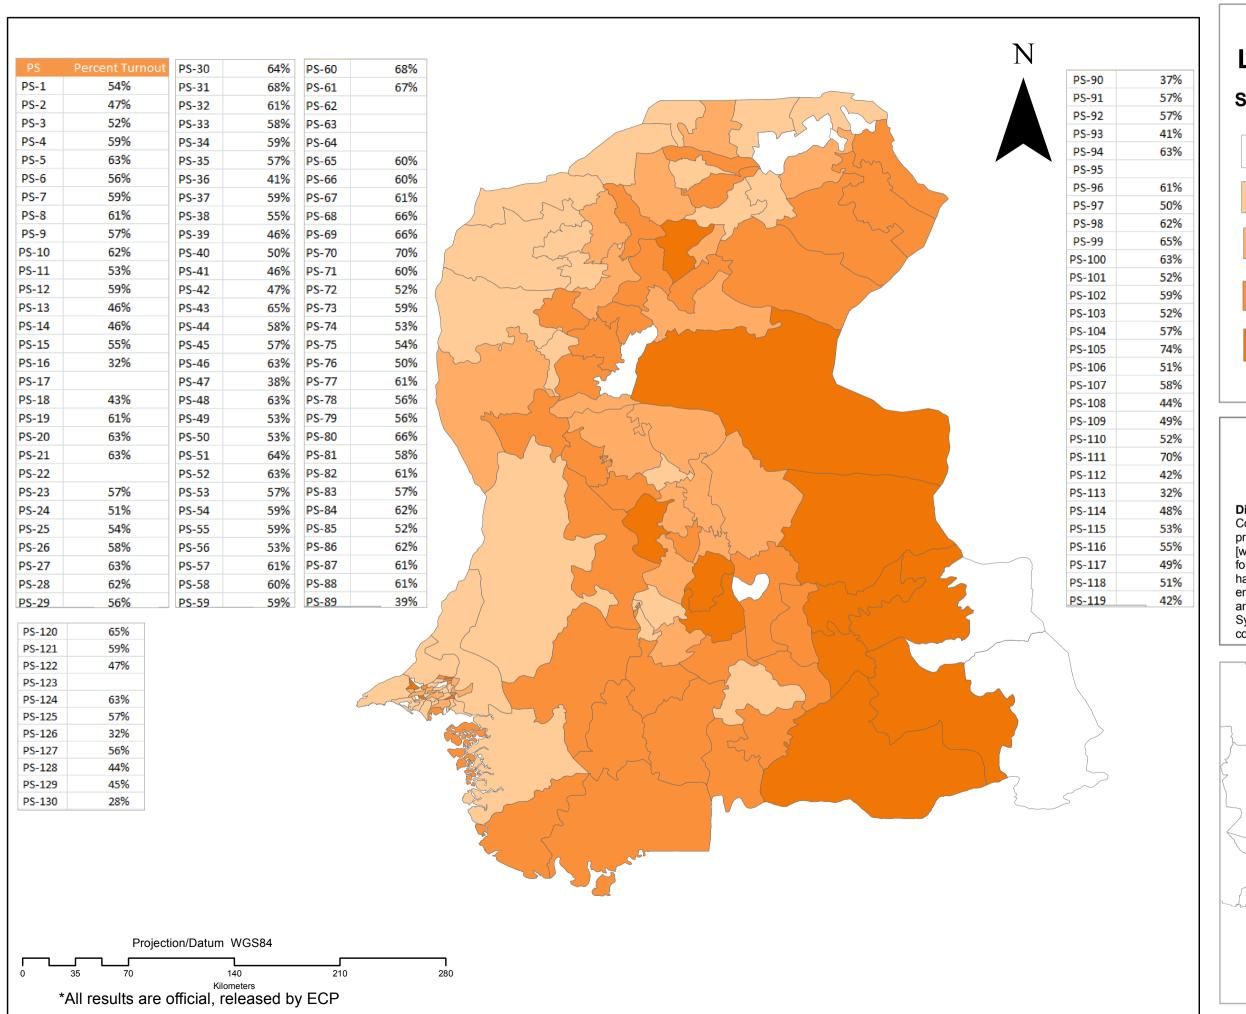

## **General Election-2013: SINDH PROVINCIAL ASSEMBLY PERCENT TURNOUT**

## Legend Sindh Provincial Percent Turnout Result Awaited 0.001 - 53.3% 53.3 - 58.2% 58.2 - 63.2% 63.2 - 72.3%