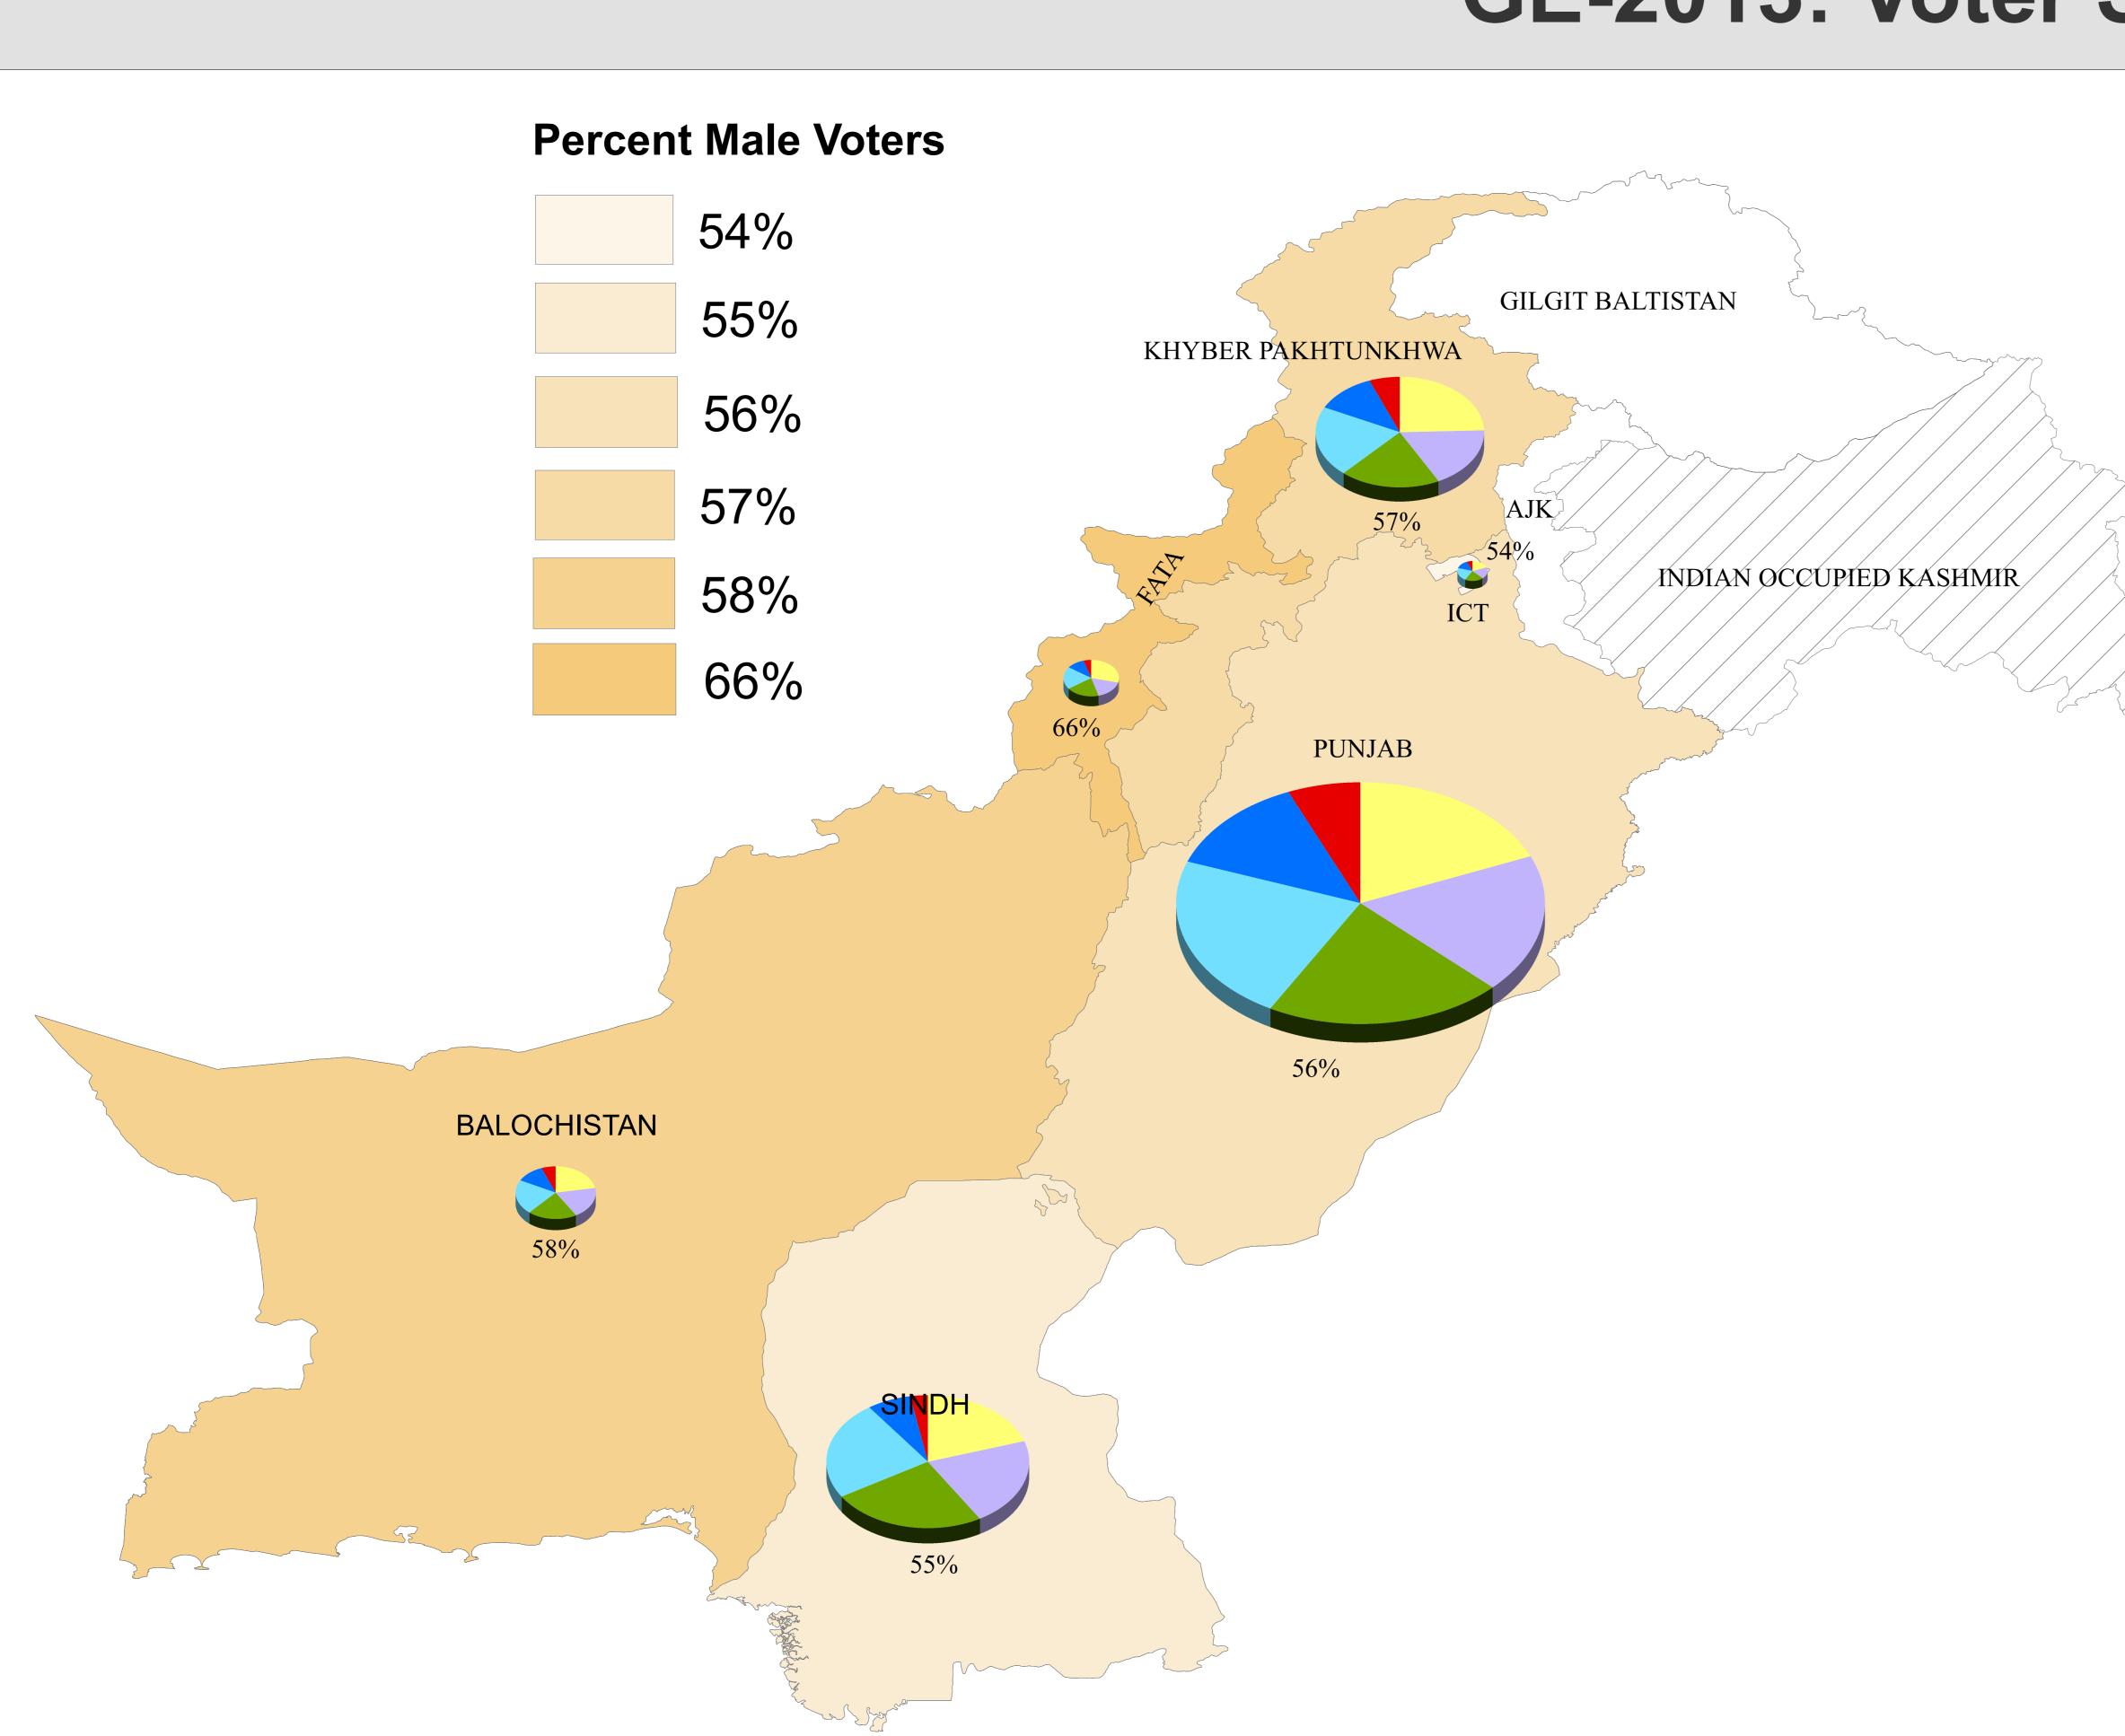

## **GE-2013: Voter Statistics**

| Province/Area | Male Voters | Female Voters | <b>Total Voters</b> |
|---------------|-------------|---------------|---------------------|
| Balochistan   | 1,915,388   | 1,421,271     | 3,336,659           |
| FATA          | 1,142,234   | 596,079       | 1,738,313           |
| ICT           | 337,900     | 288,064       | 625,964             |
| КРК           | 7,008,533   | 5,257,624     | 12,266,157          |
| Punjab        | 27,697,701  | 21,561,633    | 49,259,334          |
| Sindh         | 10,490,631  | 8,472,744     | 18,963,375          |
| Total         | 48,592,387  | 37,597,415    | 86,189,802          |