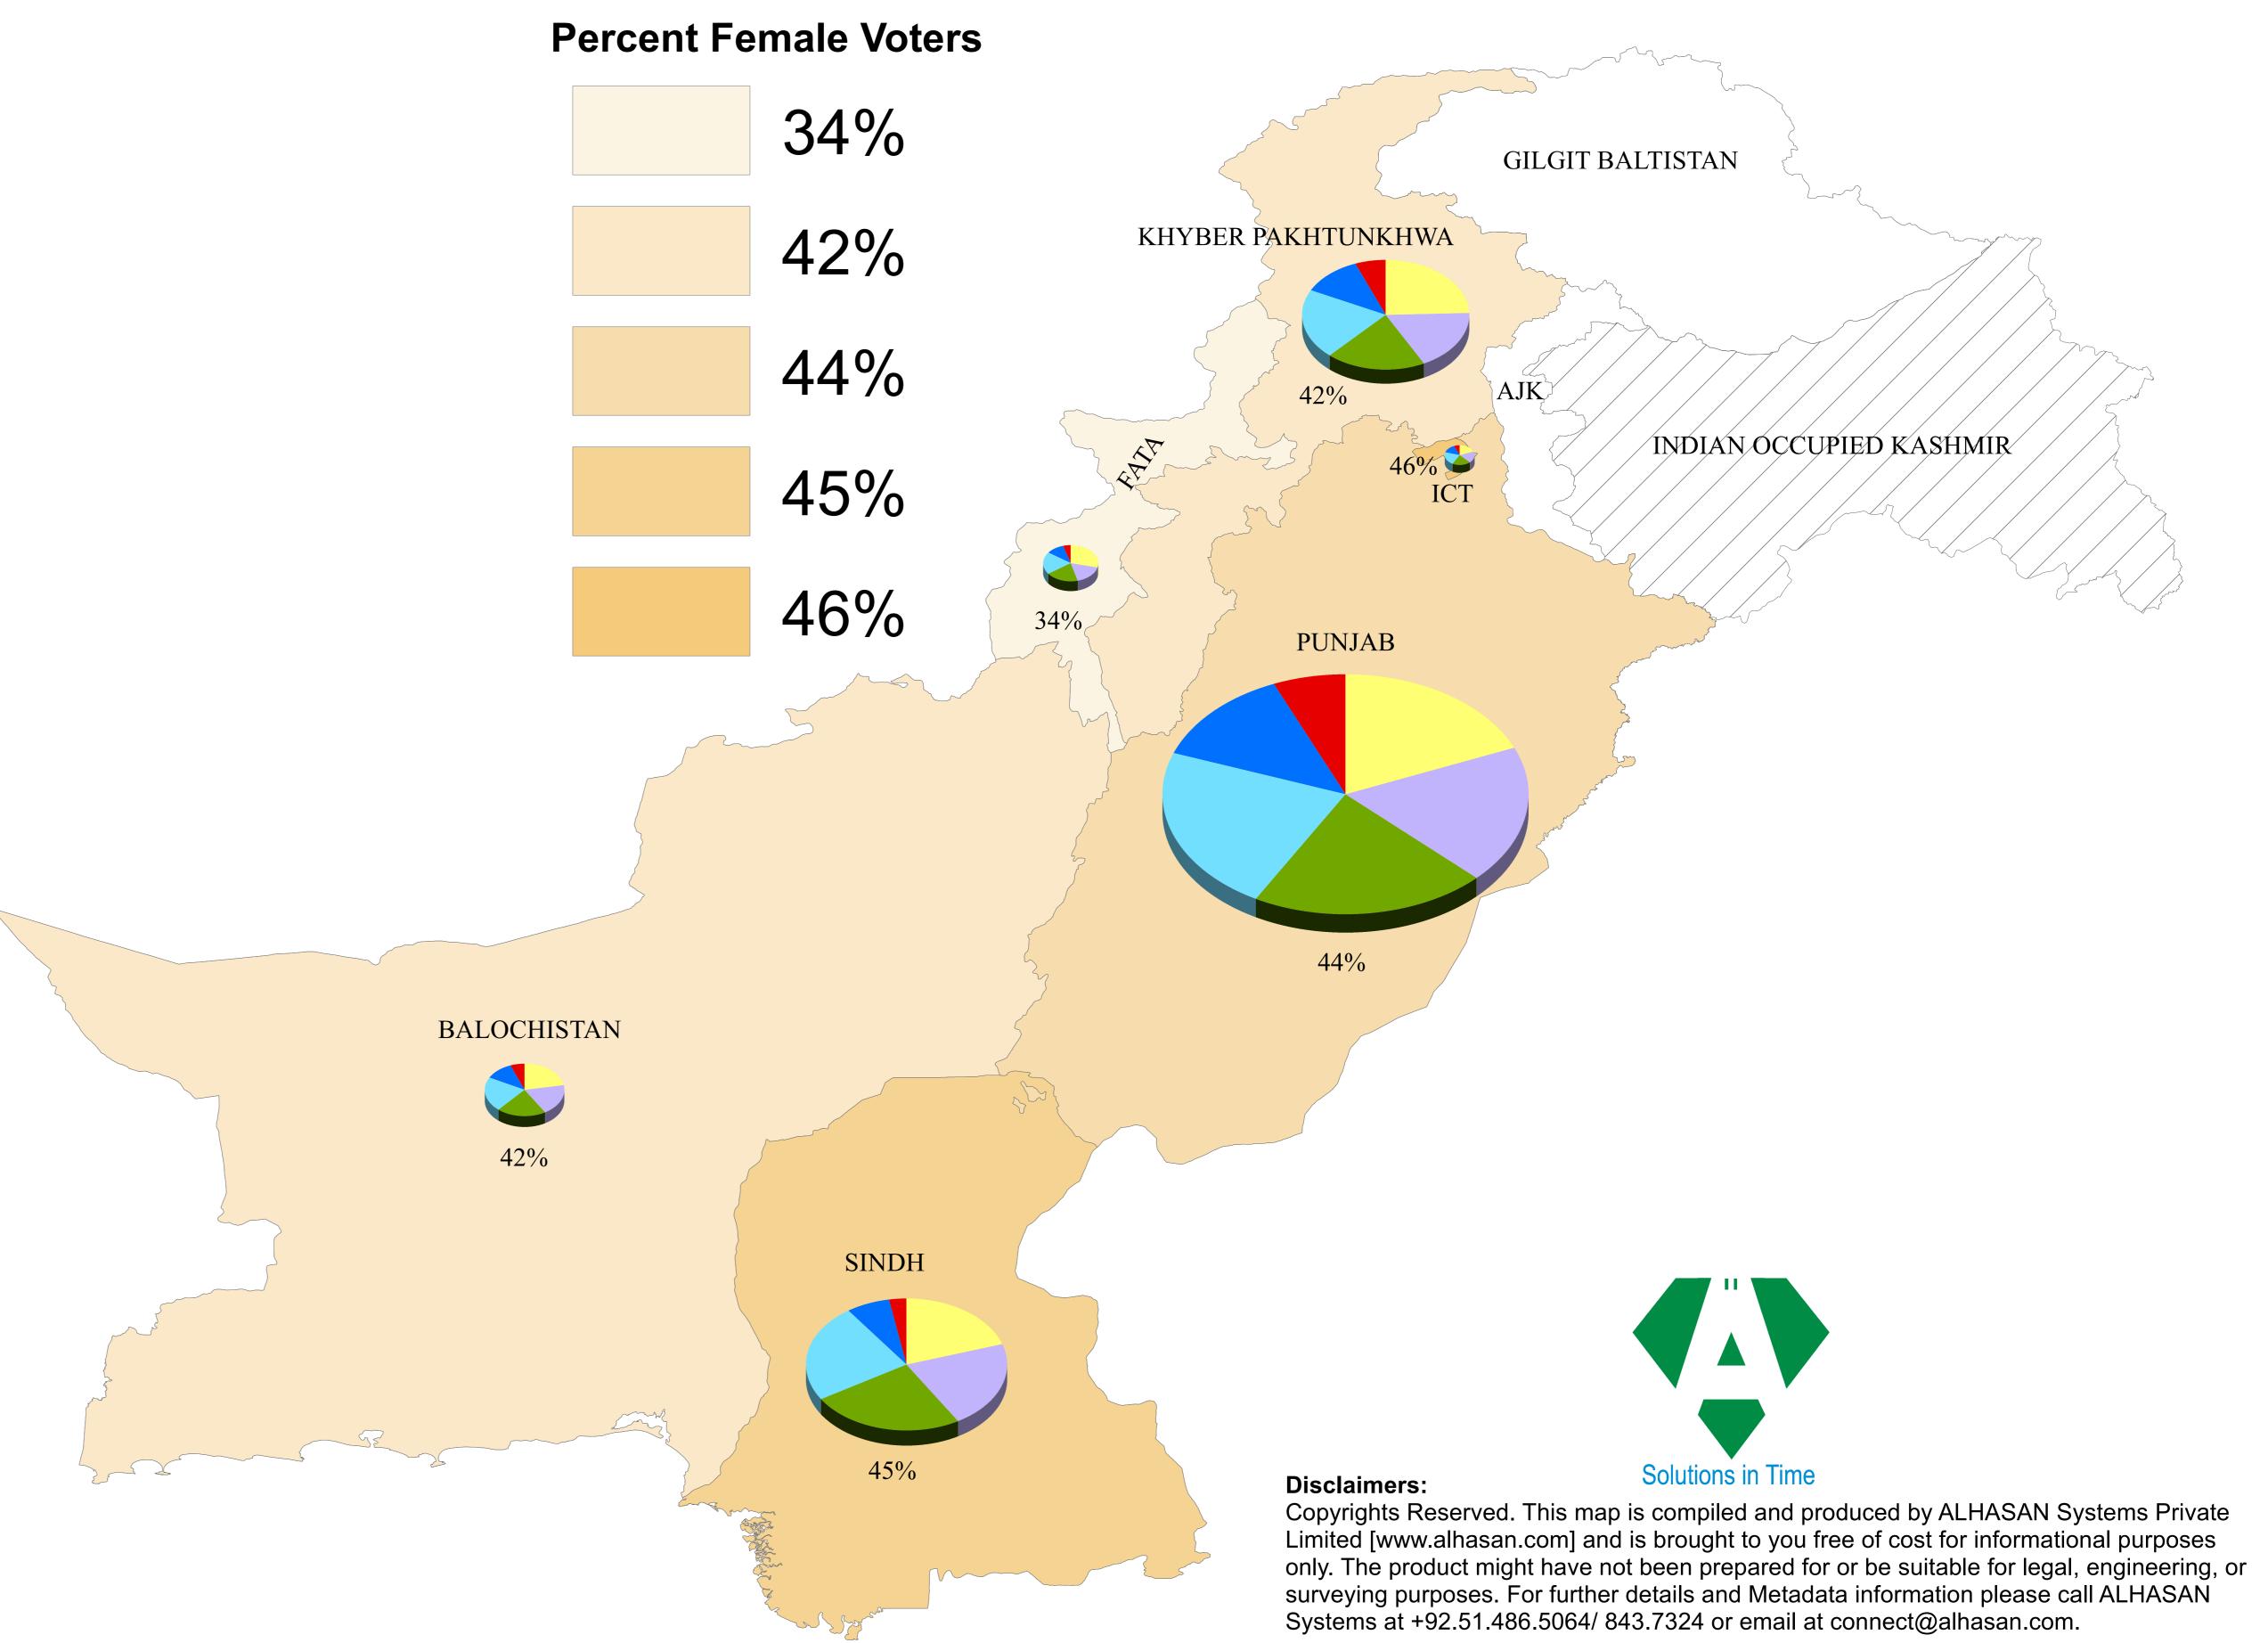

## **GE-2013: Voter Statistics**

| Province/Area | Male Voters | Female Voters | <b>Total Voters</b> |
|---------------|-------------|---------------|---------------------|
| Balochistan   | 1,915,388   | 1,421,271     | 3,336,659           |
| FATA          | 1,142,234   | 596,079       | 1,738,313           |
| ICT           | 337,900     | 288,064       | 625,964             |
| КРК           | 7,008,533   | 5,257,624     | 12,266,157          |
| Punjab        | 27,697,701  | 21,561,633    | 49,259,334          |
| Sindh         | 10,490,631  | 8,472,744     | 18,963,375          |
| Total         | 48,592,387  | 37,597,415    | 86,189,802          |