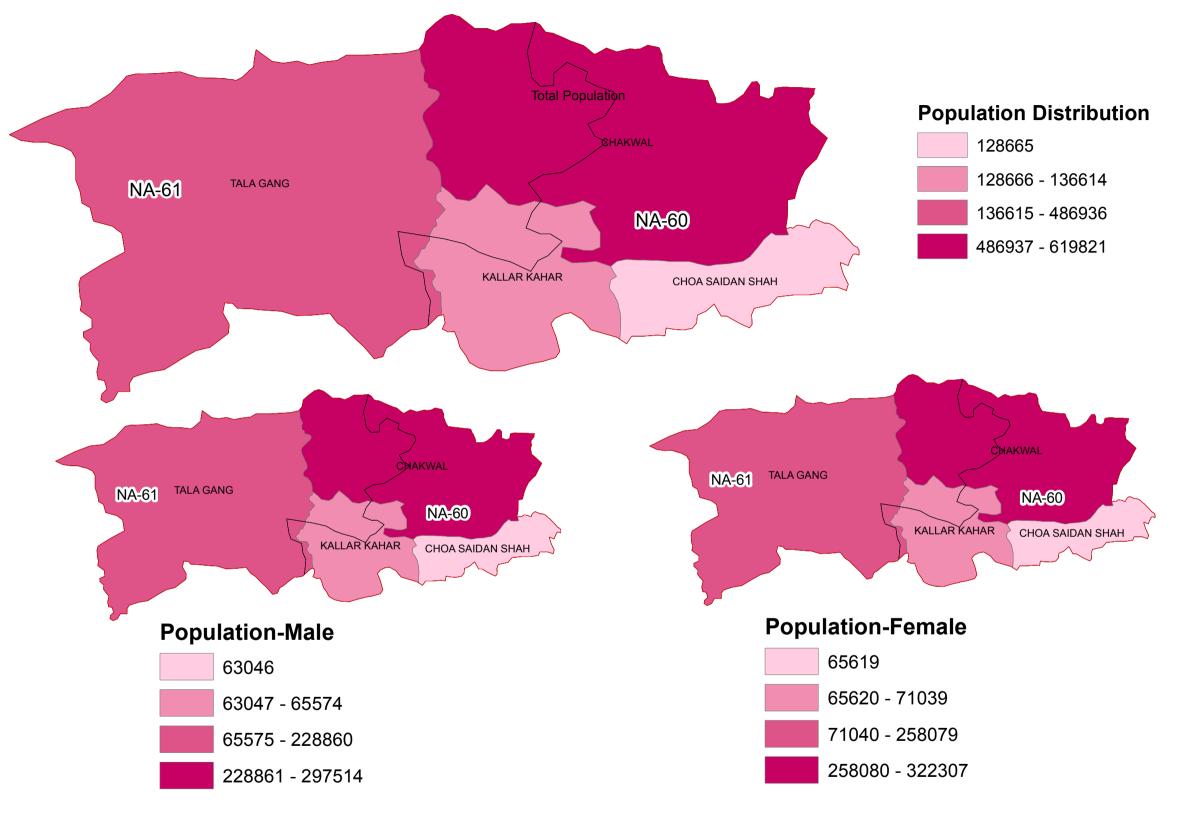

## Tehsil wise Population Distribution and Last Election Results- Chakwal

| nry  |
|------|
| dary |
|      |
|      |
|      |