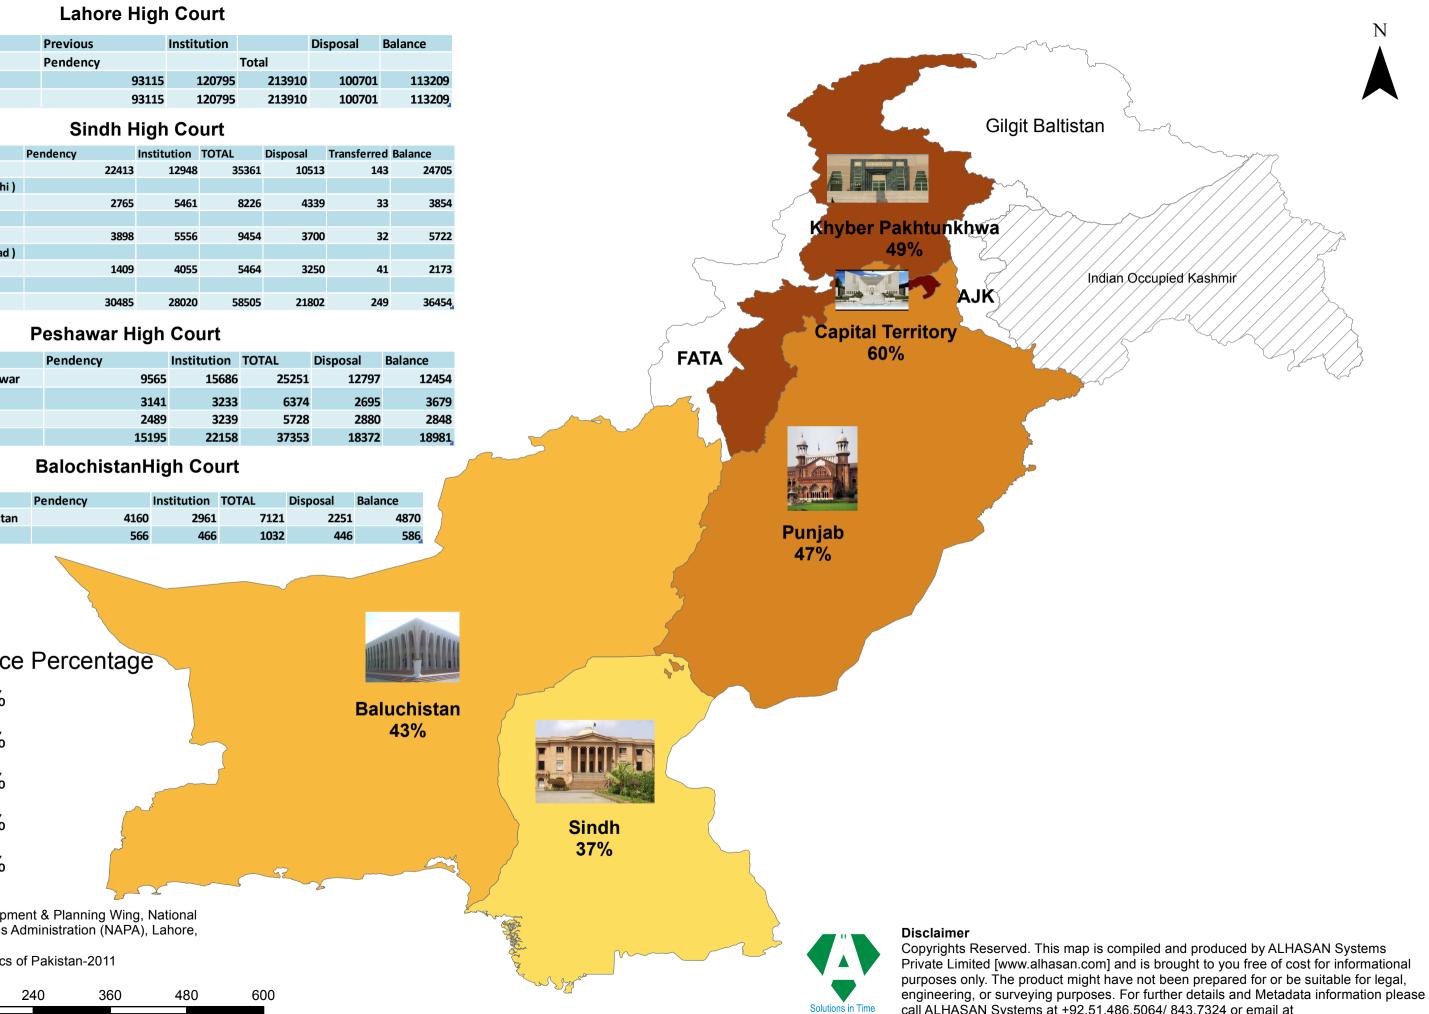

## Name of the Court Previous Institution Disposal Balance Pendency Total Lahour High Court 93115 120795 213910 100701 113209 Total 93115 120795 100701 113209 213910 **Sindh High Court** Name of High Court Pendency Institution TOTAL Disposal Transferred Balance 22413 12948 35361 10513 High Court of Sindh 143 24705 (Principal Seat at Karachi) High Court of Sindh 2765 5461 8226 4339 3854 33 (Sukkur Bench Sukkur) 5722 3898 5556 9454 3700 High Court of Sindh 32 (Circuit Court Hyderabad) High Court of Sindh 1409 4055 5464 3250 41 2173 (Circuit Court Larkana) Total 30485 28020 58505 21802 36454 249 **Peshawar High Court FATA** Name of High Court Pendency Disposal Balance Institution TOTAL **High Court of Peshawar** 9565 15686 25251 12797 12454 3141 3233 6374 3679 Abbotabbad bench 2695 **D.I.Khan Bench** 2489 3239 5728 2880 2848 Total 15195 22158 37353 18372 18981 **BalochistanHigh Court** Name of High Court Pendency Institution TOTAL Disposal Balance **High Court of Balochistan** 4160 2961 7121 2251 4870 Sebi Bench 566 466 1032 446 586 Performance Percentage 37% **Baluchistan** 43% 43% 47% 49% Sindh 37% 60% Data Source Research & Development & Planning Wing, National Academy for Prisons Administration (NAPA), Lahore, Govt; of Pakistan and Judicial Statistics of Pakistan-2011